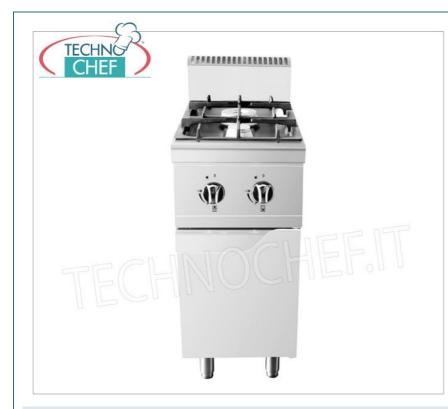

## GAS STOVE 2 BURNERS on MOBILE, Line 700 :

- structure in AISI 430 0.8 mm stainless steel;
- AISI 304 stainless steel cooking edge 1.5 mm ;
- pilot light;
- collection tanks under the removable burners ;
- removable cast iron grates;
- door included ;
- 1/2 inch gas connection hose;
- methane fuel convertible for use with LPG (nozzles included);
- open fire power n°x kW: 1x3.5 Kw + 1x7 Kw ;
- $\circ\,$  safety system against accidental extinguishing of the flame according to CE Regulations .