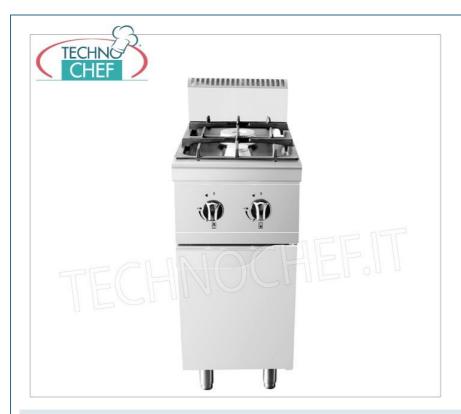

## **TECHNICAL CARD**

| Thermal input (Kw) | 14,00 |
|--------------------|-------|
| breadth (mm)       | 400   |
| depth (mm)         | 700   |
| height (mm)        | 1085  |

### GAS STOVE 2 BURNERS on MOBILE, Line 700:

- structure in AISI 430 0.8 mm stainless steel;
- AISI 304 stainless steel cooking edge 1.5 mm;
- o pilot light;
- $\circ~$  collection tanks under the removable burners ;
- o removable cast iron grates;
- door included;
- 1/2 inch gas connection hose;
- convertible methane fuel for use with GP L (nozzles included);
- ∘ open fire power n°x kW: 2x7 Kw;
- $\circ~$  safety system against accidental extinguishing of the flame according to CE Regulations .