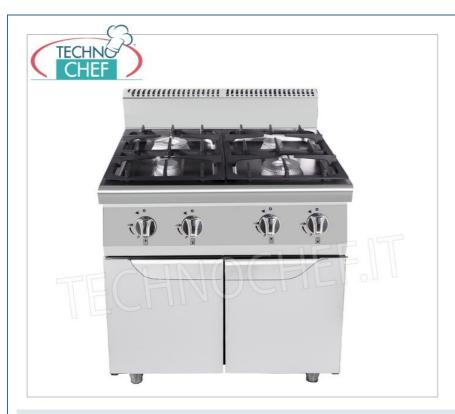

# 4 BURNERS GAS STOVE on MOBILE, Line 700:

- structure in AISI 430 0.8 mm stainless steel;
- AISI 304 stainless steel cooking edge 1.5 mm;
- o pilot light;
- $\circ\,$  collection tanks under the removable burners ;
- o removable cast iron grates;
- doors included;
- 1/2 inch gas connection hose;
- convertible methane fuel for use with GP L (nozzles included);
- ∘ open fire power n°x kW: 2x3.5 Kw + 2x7 Kw ;
- $\circ\,$  safety system against accidental extinguishing of the flame according to CE Regulations .

# **TECHNICAL CARD**

| Thermal input (Kw) | 21,00 |
|--------------------|-------|
| breadth (mm)       | 800   |
| depth (mm)         | 700   |
| height (mm)        | 1085  |