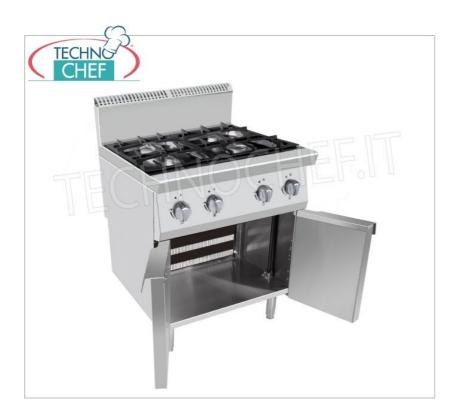

# 4 BURNERS GAS STOVE on MOBILE, Line 700:

- structure in AISI 430 0.8 mm stainless steel;
- AISI 304 stainless steel cooking edge 1.5 mm;
- o pilot light;
- $\circ\,$  collection tanks under the removable burners ;
- o removable cast iron grates;
- doors included;
- 1/2 inch gas connection hose;
- convertible methane fuel for use with GP L (nozzles included);
- ∘ open fire power n°x kW: 2x3.5 Kw + 2x7 Kw ;
- $\circ\,$  safety system against accidental extinguishing of the flame according to CE Regulations .

# **TECHNICAL CARD**

| Thermal input (Kw) | 21,00 |
|--------------------|-------|
| breadth (mm)       | 800   |
| depth (mm)         | 700   |
| height (mm)        | 1085  |