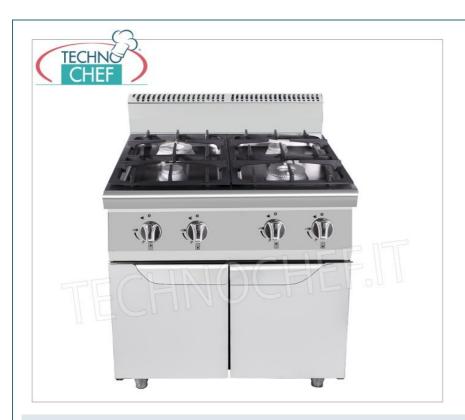

# 4 BURNERS GAS STOVE on MOBILE, Line 700:

- structure in AISI 430 0.8 mm stainless steel;
- AISI 304 stainless steel cooking edge 1.5 mm;
- o pilot light;
- $\circ~$  collection tanks under the removable burners ;
- o removable cast iron grates;
- doors included;
- 1/2 inch gas connection hose;
- convertible methane fuel for use with GP L (nozzles included);
- ∘ open fire power n°x kW: 4x7 Kw;
- $\circ~$  safety system against accidental extinguishing of the flame according to CE Regulations .

# **TECHNICAL CARD**

| Thermal input (Kw) | 28,00 |
|--------------------|-------|
| breadth (mm)       | 800   |
| depth (mm)         | 700   |
| height (mm)        | 1085  |