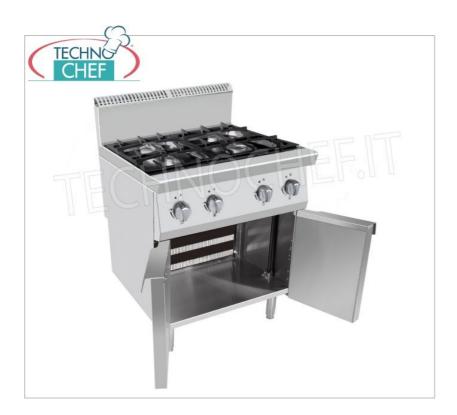

# 4 BURNERS GAS STOVE on MOBILE, Line 700:

- structure in AISI 430 0.8 mm stainless steel;
- AISI 304 stainless steel cooking edge 1.5 mm;
- o pilot light;
- $\circ~$  collection tanks under the removable burners ;
- o removable cast iron grates;
- doors included;
- 1/2 inch gas connection hose;
- convertible methane fuel for use with GP L (nozzles included);
- ∘ open fire power n°x kW: 4x7 Kw;
- $\circ~$  safety system against accidental extinguishing of the flame according to CE Regulations .

# **TECHNICAL CARD**

| Thermal input (Kw) | 28,00 |
|--------------------|-------|
| breadth (mm)       | 800   |
| depth (mm)         | 700   |
| height (mm)        | 1085  |