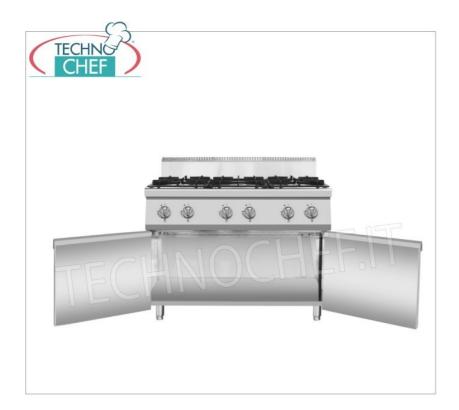

## GAS STOVE 6 BURNERS on MOBILE, Line 700 :

- structure in AISI 430 0.8 mm stainless steel;
- AISI 304 stainless steel cooking edge 1.5 mm ;
- pilot light;
- collection tanks under the removable burners ;
- removable cast iron grates;
- doors included ;
- 1/2 inch gas connection hose;
- convertible methane fuel for use with GP L (nozzles included);
- open fire power n°x kW: 3x3.5 Kw + 3x7 Kw ;
- $\circ\,$  safety system against accidental extinguishing of the flame according to CE Regulations .