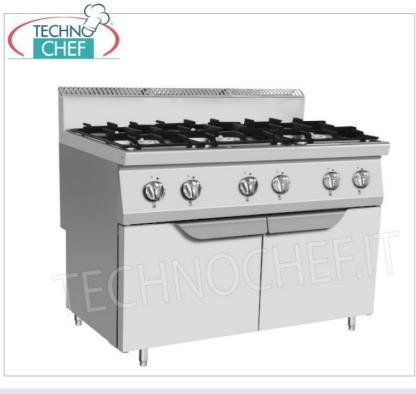

## GAS STOVE 6 BURNERS on MOBILE, Line 700 :

- structure in AISI 430 0.8 mm stainless steel;
- AISI 304 stainless steel cooking edge 1.5 mm ;
- pilot light;
- collection tanks under the removable burners ;
- removable cast iron grates;
- doors included ;
- 1/2 inch gas connection hose;
- convertible methane fuel for use with GP L (nozzles included);
- open fire power n°x kW: 3x3.5 Kw + 3x7 Kw ;
- $\circ\,$  safety system against accidental extinguishing of the flame according to CE Regulations .

## **TECHNICAL CARD**

| Thermal input (Kw) | 31,5 |
|--------------------|------|
| breadth (mm)       | 1200 |
| depth (mm)         | 700  |
| height (mm)        | 1085 |
|                    |      |