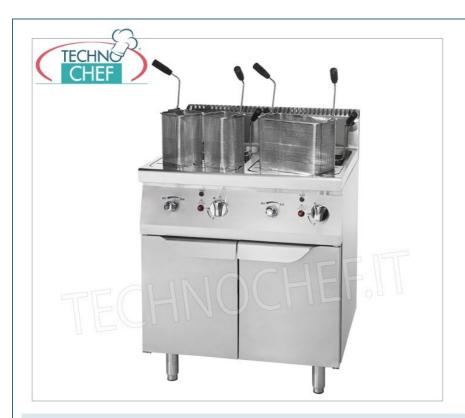

### GAS PASTA COOKER on MOBILE, Line 900, 2 stainless steel tanks of 35 litres :

- structure in AISI 430 0.8 mm stainless steel;
- AISI 304 stainless steel cooking edge 1.5 mm;
- pressed tanks in AISI 316 stainless steel , capacity 35+35 litres;
- o piezoelectric ignition system;
- AISI 304 stainless steel baskets included (3x1/3 6x1/6);
- doors included;
- $\circ\;$  automatic emergency stop in case of lack of water in the tank ;
- 1/2 inch gas connection hose;
- water fill/drain tap;
- methane fuel convertible for use with LPG (nozzles included);
- open fire power n°x kW: 2x13.5 Kw .

## MADE EXTRA EU

| CODE          | DESCRIPTION                                                                                                                                                    | PRICE/DELIVERY                                    |
|---------------|----------------------------------------------------------------------------------------------------------------------------------------------------------------|---------------------------------------------------|
| TCF480-001200 | GAS PASTA COOKER on MOBILE, Line 900, 2 stainless steel tanks of 35+35 litres, stainless steel baskets included, thermal power Kw.27,00, dim.mm.800x900x1140h, | € 2.363,67  VAT escluded  Shipping to be calculed |
|               |                                                                                                                                                                | <b>Delivery</b> from 4 to 9 days                  |