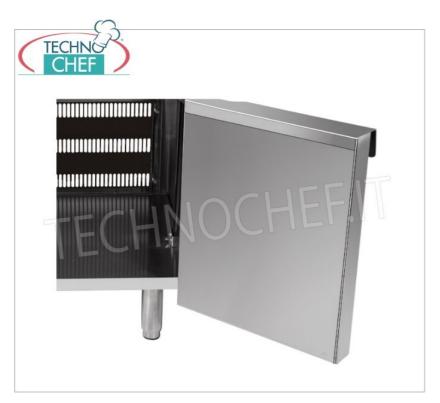

### GAS PASTA COOKER on MOBILE, Line 900, 2 stainless steel tanks of 35 litres :

- structure in AISI 430 0.8 mm stainless steel;
- AISI 304 stainless steel cooking edge 1.5 mm;
- pressed tanks in AISI 316 stainless steel , capacity 35+35 litres;
- o piezoelectric ignition system;
- AISI 304 stainless steel baskets included (3x1/3 6x1/6);
- doors included;
- $\circ\;$  automatic emergency stop in case of lack of water in the tank ;
- 1/2 inch gas connection hose;
- water fill/drain tap;
- methane fuel convertible for use with LPG (nozzles included);
- open fire power n°x kW: 2x13.5 Kw .