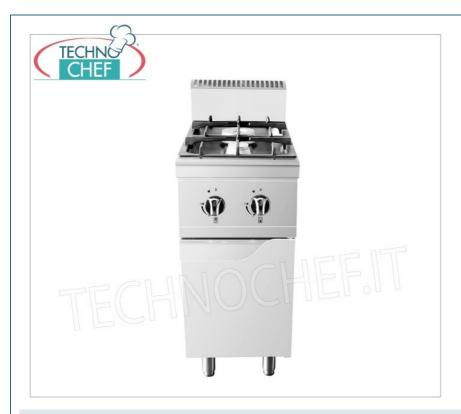

### **TECHNICAL CARD**

| Thermal input (Kw) | 19,00 |
|--------------------|-------|
| breadth (mm)       | 400   |
| depth (mm)         | 900   |
| height (mm)        | 1140  |

### GAS STOVE 2 BURNERS on MOBILE, Line 900:

- structure in AISI 430 0.8 mm stainless steel;
- AISI 304 stainless steel cooking edge 1.5 mm;
- o pilot light;
- $\circ\,$  collection tanks under the removable burners ;
- o removable cast iron grates;
- door included;
- 1/2 inch gas connection hose;
- convertible methane fuel for use with GP L (nozzles included);
- ∘ open fire power n°x kW: 1x7 Kw + 1x12 Kw ;
- $\circ\,$  safety system against accidental extinguishing of the flame according to CE Regulations .

# MADE EXTRA EU

| CODE          | DESCRIPTION                                                                           | PRICE/DELIVERY                                   |
|---------------|---------------------------------------------------------------------------------------|--------------------------------------------------|
| TCF480-001300 | GAS STOVE 2 BURNERS on MOBILE, Line 900, thermal power Kw.19,00, dim.mm.400x900x1140h | € 1.041,64  VAT escluded Shipping to be calculed |
|               |                                                                                       | <b>Delivery</b> from 4 to 9 days                 |