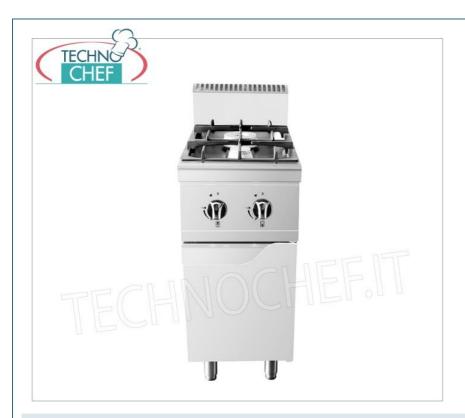

## GAS STOVE 2 BURNERS on MOBILE, Line 900:

- structure in AISI 430 0.8 mm stainless steel;
- AISI 304 stainless steel cooking edge 1.5 mm;
- o pilot light;
- collection tanks under the removable burners ;
- o removable cast iron grates;
- door included;
- 1/2 inch gas connection hose;
- convertible methane fuel for use with GP L (nozzles included);
- $\circ$  open fire power n°x kW: 2x12 Kw;
- $\circ~$  safety system against accidental extinguishing of the flame according to CE Regulations .

# **TECHNICAL CARD**

| Thermal input (Kw) | 24,00 |
|--------------------|-------|
| breadth (mm)       | 400   |
| depth (mm)         | 900   |
| height (mm)        | 1140  |