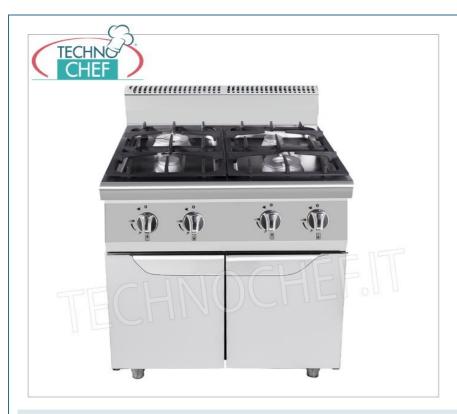

# 4 BURNERS GAS STOVE on MOBILE, Line 900:

- structure in AISI 430 0.8 mm stainless steel;
- AISI 304 stainless steel cooking edge 1.5 mm;
- o pilot light;
- $\circ\,$  collection tanks under the removable burners ;
- o removable cast iron grates;
- doors included;
- 1/2 inch gas connection hose;
- convertible methane fuel for use with GP L (nozzles included);
- $\circ$  open fire power n°x kW: 1x3.5 Kw + 1x7 Kw + 2x12 Kw;
- $\circ\,$  safety system against accidental extinguishing of the flame according to CE Regulations .

# **TECHNICAL CARD**

| Thermal input (Kw) | 34,5 |
|--------------------|------|
| breadth (mm)       | 800  |
| depth (mm)         | 900  |
| height (mm)        | 1140 |