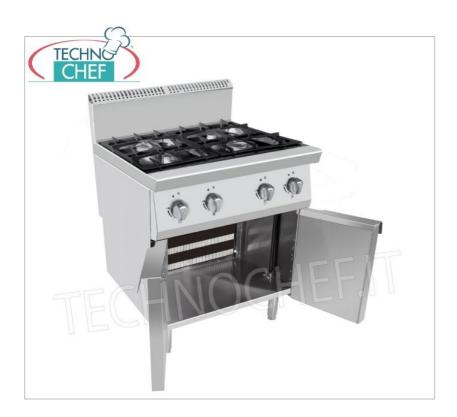

# 4 BURNERS GAS STOVE on MOBILE, Line 900:

- structure in AISI 430 0.8 mm stainless steel;
- AISI 304 stainless steel cooking edge 1.5 mm;
- o pilot light;
- $\circ\,$  collection tanks under the removable burners ;
- o removable cast iron grates;
- doors included;
- 1/2 inch gas connection hose;
- convertible methane fuel for use with GP L (nozzles included);
- $\circ$  open fire power n°x kW: 1x3.5 Kw + 1x7 Kw + 2x12 Kw;
- $\circ\,$  safety system against accidental extinguishing of the flame according to CE Regulations .

# **TECHNICAL CARD**

| Thermal input (Kw) | 34,5 |
|--------------------|------|
| breadth (mm)       | 800  |
| depth (mm)         | 900  |
| height (mm)        | 1140 |