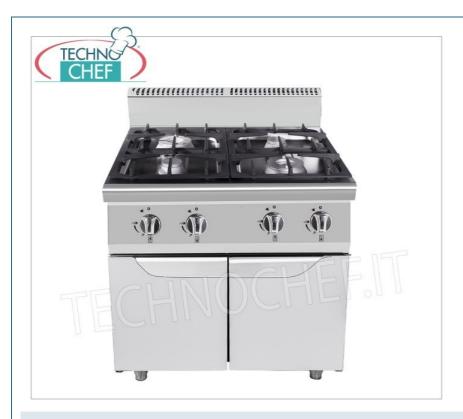

## **TECHNICAL CARD**

| Thermal input (Kw) | 48,00 |
|--------------------|-------|
| breadth (mm)       | 800   |
| depth (mm)         | 900   |
| height (mm)        | 1140  |

### 4 BURNERS GAS STOVE on MOBILE, Line 900:

- structure in AISI 430 0.8 mm stainless steel;
- AISI 304 stainless steel cooking edge 1.5 mm;
- o pilot light;
- collection tanks under the removable burners ;
- o removable cast iron grates;
- doors included;
- 1/2 inch gas connection hose;
- convertible methane fuel for use with GP L (nozzles included);
- $\circ$  open fire power n°x kW: 4x12 Kw;
- $\circ~$  safety system against accidental extinguishing of the flame according to CE Regulations .