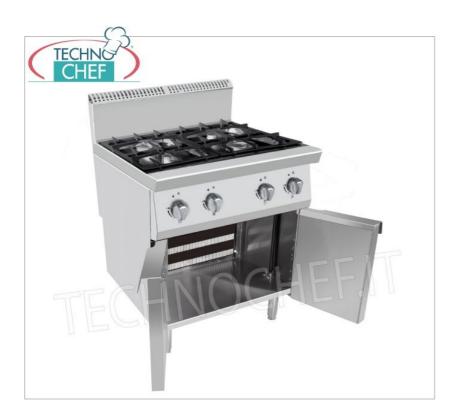

## **TECHNICAL CARD**

| Thermal input (Kw) | 48,00 |
|--------------------|-------|
| breadth (mm)       | 800   |
| depth (mm)         | 900   |
| height (mm)        | 1140  |

### 4 BURNERS GAS STOVE on MOBILE, Line 900:

- structure in AISI 430 0.8 mm stainless steel;
- AISI 304 stainless steel cooking edge 1.5 mm;
- o pilot light;
- collection tanks under the removable burners ;
- o removable cast iron grates;
- doors included;
- 1/2 inch gas connection hose;
- convertible methane fuel for use with GP L (nozzles included);
- $\circ$  open fire power n°x kW: 4x12 Kw;
- $\circ~$  safety system against accidental extinguishing of the flame according to CE Regulations .