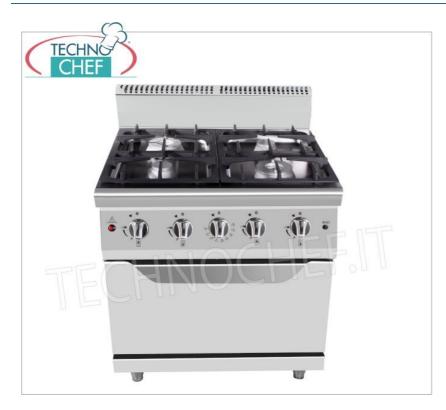

## GAS COOKER 4 BURNERS on STATIC GAS OVEN, Line 900 :

- structure in AISI 430 0.8 mm stainless steel;
- AISI 304 stainless steel cooking edge 1.5 mm ;
- pilot light;
- collection tanks under the removable burners ;
- removable cast iron grates;
- open fire power n°x kW: 1x3.5 Kw + 1x7 Kw + 2x12 Kw ;
- static gas oven 8 kW max 300°C ;
- $\circ~$  oven with piezoelectric ignition system and overheating protection system ;
- 1 grid included measuring 650x530 mm ;
- 1/2 inch gas connection hose;
- convertible methane fuel for use with GP L (nozzles included);
- $\circ~$  safety system against accidental extinguishing of the flame according to CE Regulations .

## MADE EXTRA EU

| CODE<br>TCF480-001900 | DESCRIPTION                                                                                               | PRICE/DELIVERY                                        |
|-----------------------|-----------------------------------------------------------------------------------------------------------|-------------------------------------------------------|
| 107480-001900         | GAS COOKER 4 BURNERS on STATIC GAS OVEN, Line<br>900, total heat output. Kw.42.5,<br>dim.mm.800x900x1140h | € 2.142,45<br>VAT escluded<br>Shipping to be calculed |
|                       |                                                                                                           | Delivery from 4 to 9 days                             |