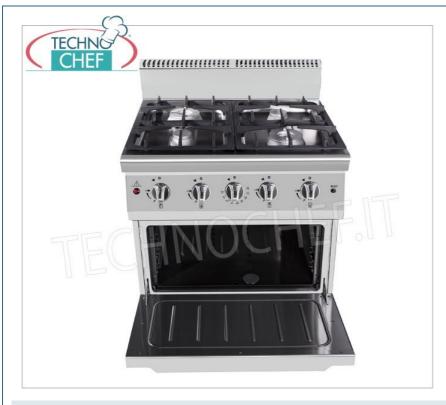

## GAS COOKER 4 BURNERS on STATIC GAS OVEN, Line 900 :

- structure in AISI 430 0.8 mm stainless steel;
- AISI 304 stainless steel cooking edge 1.5 mm ;
- pilot light;
- collection tanks under the removable burners ;
- removable cast iron grates;
- open fire power n°x kW: 1x3.5 Kw + 1x7 Kw + 2x12 Kw ;
- static gas oven 8 kW max 300°C ;
- $\circ~$  oven with piezoelectric ignition system and overheating protection system ;
- 1 grid included measuring 650x530 mm ;
- 1/2 inch gas connection hose;
- convertible methane fuel for use with GP L (nozzles included);
- $\circ~$  safety system against accidental extinguishing of the flame according to CE Regulations .

## MADE EXTRA EU

| CODE<br>TCF480-001900 | DESCRIPTION                                                                                               | PRICE/DELIVERY                                        |
|-----------------------|-----------------------------------------------------------------------------------------------------------|-------------------------------------------------------|
| 107480-001900         | GAS COOKER 4 BURNERS on STATIC GAS OVEN, Line<br>900, total heat output. Kw.42.5,<br>dim.mm.800x900x1140h | € 2.142,45<br>VAT escluded<br>Shipping to be calculed |
|                       |                                                                                                           | Delivery from 4 to 9 days                             |