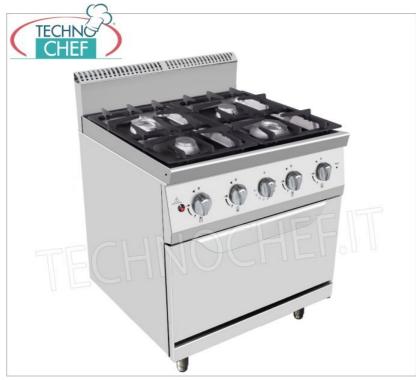

## GAS COOKER 4 BURNERS on STATIC GAS OVEN, Line 900 :

- structure in AISI 430 0.8 mm stainless steel;
- AISI 304 stainless steel cooking edge 1.5 mm ;
- pilot light;
- collection tanks under the removable burners ;
- removable cast iron grates;
- open fire power n°x kW: 1x3.5 Kw + 1x7 Kw + 2x12 Kw ;
- static gas oven 8 kW max 300°C ;
- $\circ~$  oven with piezoelectric ignition system and overheating protection system ;
- 1 grid included measuring 650x530 mm ;
- 1/2 inch gas connection hose;
- convertible methane fuel for use with GP L (nozzles included);
- $\circ~$  safety system against accidental extinguishing of the flame according to CE Regulations .

## MADE EXTRA EU

| CODE<br>TCF480-001900 | DESCRIPTION                                                                                               | PRICE/DELIVERY                                        |
|-----------------------|-----------------------------------------------------------------------------------------------------------|-------------------------------------------------------|
| 107480-001900         | GAS COOKER 4 BURNERS on STATIC GAS OVEN, Line<br>900, total heat output. Kw.42.5,<br>dim.mm.800x900x1140h | € 2.142,45<br>VAT escluded<br>Shipping to be calculed |
|                       |                                                                                                           | Delivery from 4 to 9 days                             |