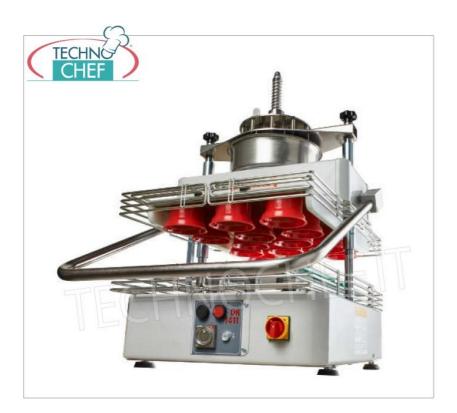

## $\label{lem:semi-automatic} \textbf{Semi-automatic dough divider and rounder for pizzerias}: \\$

- dough cutting group made of stainless steel , easily removable;
- capacity 14 pizza loaves from 110 to 150 grams;
- $\circ~$  allows you to break and round 800/1000 portions of pasta per hour ;
- $\circ~$  supplied with 14-piece cutting group, 14-cup frame, 2 portion holder plates and stainless steel basin.

## CE MARK MADE IN ITALY

| CODE         | DESCRIPTION                                                                                                            | PRICE/DELIVERY                                    |
|--------------|------------------------------------------------------------------------------------------------------------------------|---------------------------------------------------|
| SM-DR14/1150 | Semi-automatic divider rounder for 14 Pizza Loaves from 110 to 150 grams, V.230/1, kw 0.30, dimensions mm 618x736x973h | € 4.102,19  VAT escluded  Shipping to be calculed |
|              |                                                                                                                        | <b>Delivery</b> from 4 to 9 days                  |