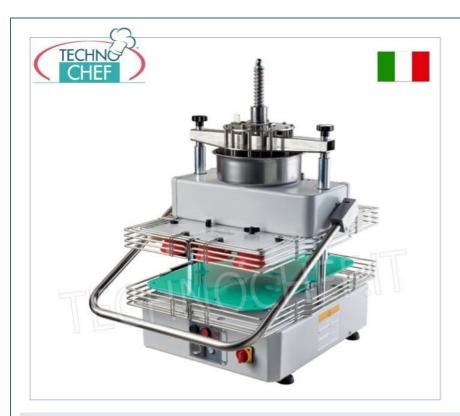

## $\label{lem:semi-automatic} \textbf{Semi-automatic dough divider and rounder for pizzerias}: \\$

- dough cutting group made of stainless steel , easily removable;
- capacity 14 pizza loaves from 110 to 150 grams;
- $\circ~$  allows you to break and round 800/1000 portions of pasta per hour ;
- $\circ~$  supplied with 14-piece cutting group, 14-cup frame, 2 portion holder plates and stainless steel basin.

## CE MARK MADE IN ITALY

| CODE         | DESCRIPTION                                                                                                            | PRICE/DELIVERY                                    |
|--------------|------------------------------------------------------------------------------------------------------------------------|---------------------------------------------------|
| SM-DR14/1150 | Semi-automatic divider rounder for 14 Pizza Loaves from 110 to 150 grams, V.230/1, kw 0.30, dimensions mm 618x736x973h | € 4.102,19  VAT escluded  Shipping to be calculed |
|              |                                                                                                                        | <b>Delivery</b> from 4 to 9 days                  |