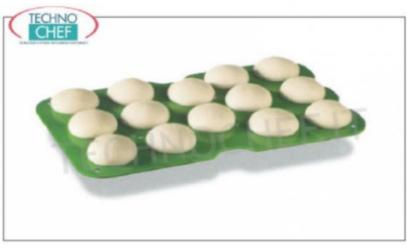

## $\label{lem:semi-automatic} \textbf{Semi-automatic dough divider and rounder for pizzerias}: \\$

- dough cutting group made of stainless steel , easily removable;
- capacity 14 pizza loaves from 110 to 150 grams;
- $\circ~$  allows you to break and round 800/1000 portions of pasta per hour ;
- $\circ~$  supplied with 14-piece cutting group, 14-cup frame, 2 portion holder plates and stainless steel basin.