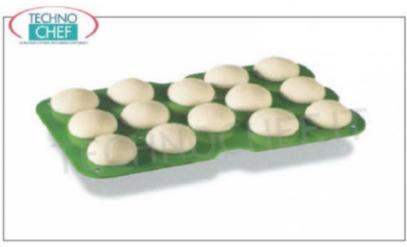

## $\label{lem:semi-automatic} \textbf{Semi-automatic dough divider and rounder for pizzerias}: \\$

- dough cutting group made of stainless steel , easily removable;
- $\circ~$  capacity 14 pizza loaves from 150 to 200 grams ;
- $\circ~$  allows you to break and round 800/1000 portions of pasta per hour ;
- $\circ~$  supplied with 14-piece cutting group, 14-cup frame, 2 portion holder plates and stainless steel basin.