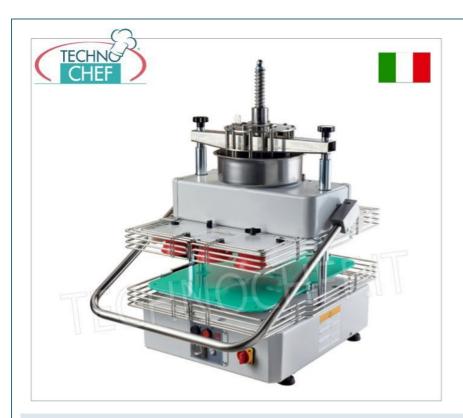

## $\label{lem:semi-automatic} \textbf{Semi-automatic dough divider and rounder for pizzerias}: \\$

- dough cutting group made of stainless steel , easily removable;
- $\circ~$  capacity 14 pizza loaves from 150 to 200 grams ;
- $\circ~$  allows you to break and round 800/1000 portions of pasta per hour ;
- $\circ~$  supplied with 14-piece cutting group, 14-cup frame, 2 portion holder plates and stainless steel basin.

## CE MARK MADE IN ITALY

| CODE         | DESCRIPTION                                                                                                            | PRICE/DELIVERY                                    |
|--------------|------------------------------------------------------------------------------------------------------------------------|---------------------------------------------------|
| SM-DR14/1520 | Semi-automatic divider rounder for 14 Pizza Loaves from 150 to 200 grams, V.230/1, kw 0.30, dimensions mm 618x736x973h | € 4.102,19  VAT escluded  Shipping to be calculed |
|              |                                                                                                                        | <b>Delivery</b> from 4 to 9 days                  |