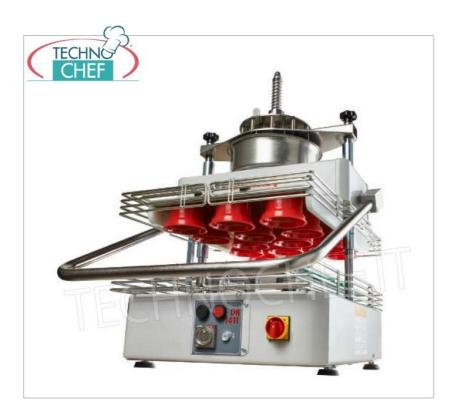

## $\label{lem:semi-automatic} \textbf{Semi-automatic dough divider and rounder for pizzerias}: \\$

- dough cutting group made of stainless steel , easily removable;
- $\circ~$  capacity 14 pizza loaves from 150 to 200 grams ;
- $\circ~$  allows you to break and round 800/1000 portions of pasta per hour ;
- $\circ~$  supplied with 14-piece cutting group, 14-cup frame, 2 portion holder plates and stainless steel basin.

## CE MARK MADE IN ITALY

| CODE         | DESCRIPTION                                                                                                            | PRICE/DELIVERY                                    |
|--------------|------------------------------------------------------------------------------------------------------------------------|---------------------------------------------------|
| SM-DR14/1520 | Semi-automatic divider rounder for 14 Pizza Loaves from 150 to 200 grams, V.230/1, kw 0.30, dimensions mm 618x736x973h | € 4.102,19  VAT escluded  Shipping to be calculed |
|              |                                                                                                                        | <b>Delivery</b> from 4 to 9 days                  |