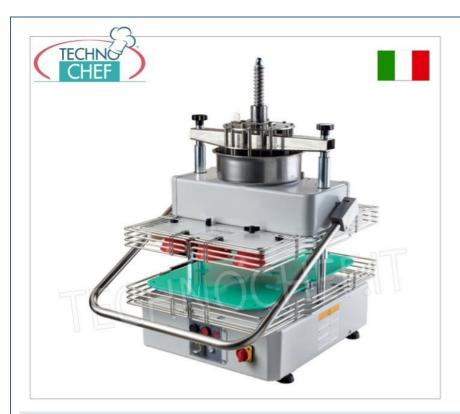

## $\label{lem:semi-automatic} \textbf{Semi-automatic dough divider and rounder for pizzerias}: \\$

- dough cutting group made of stainless steel , easily removable;
- $\circ~$  capacity 14 pizza loaves from 175 to 225 grams ;
- $\circ~$  allows you to break and round 800/1000 portions of pasta per hour ;
- $\circ~$  supplied with 14-piece cutting group, 14-cup frame, 2 portion holder plates and stainless steel basin.

## CE MARK MADE IN ITALY

| CODE         | DESCRIPTION                                                                                                            | PRICE/DELIVERY                                    |
|--------------|------------------------------------------------------------------------------------------------------------------------|---------------------------------------------------|
| SM-DR14/1722 | Semi-automatic divider rounder for 14 Pizza Loaves from 175 to 225 grams, V.230/1, kw 0.30, dimensions mm 618x736x973h | € 4.102,19  VAT escluded  Shipping to be calculed |
|              |                                                                                                                        | <b>Delivery</b> from 4 to 9 days                  |