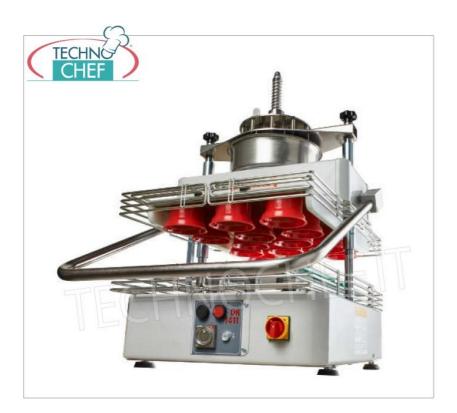

## $\label{lem:semi-automatic} \textbf{Semi-automatic dough divider and rounder for pizzerias}: \\$

- dough cutting group made of stainless steel , easily removable;
- $\circ~$  capacity 14 pizza loaves from 175 to 225 grams ;
- $\circ~$  allows you to break and round 800/1000 portions of pasta per hour ;
- $\circ~$  supplied with 14-piece cutting group, 14-cup frame, 2 portion holder plates and stainless steel basin.

## CE MARK MADE IN ITALY

| CODE         | DESCRIPTION                                                                                                            | PRICE/DELIVERY                                    |
|--------------|------------------------------------------------------------------------------------------------------------------------|---------------------------------------------------|
| SM-DR14/1722 | Semi-automatic divider rounder for 14 Pizza Loaves from 175 to 225 grams, V.230/1, kw 0.30, dimensions mm 618x736x973h | € 4.102,19  VAT escluded  Shipping to be calculed |
|              |                                                                                                                        | <b>Delivery</b> from 4 to 9 days                  |