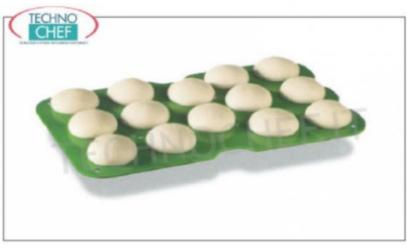

## $\label{lem:semi-automatic} \textbf{Semi-automatic dough divider and rounder for pizzerias}: \\$

- dough cutting group made of stainless steel , easily removable;
- $\circ~$  capacity 14 pizza loaves from 175 to 225 grams ;
- $\circ~$  allows you to break and round 800/1000 portions of pasta per hour ;
- $\circ~$  supplied with 14-piece cutting group, 14-cup frame, 2 portion holder plates and stainless steel basin.