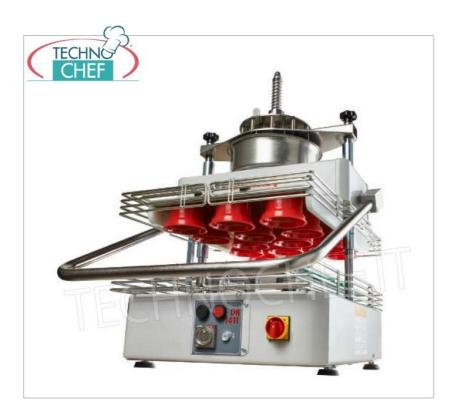

## $\label{lem:semi-automatic} \textbf{Semi-automatic dough divider and rounder for pizzerias}: \\$

- dough cutting group made of stainless steel , easily removable;
- o capacity 14 pizza loaves from 220 to 260 grams;
- $\circ~$  allows you to break and round 800/1000 portions of pasta per hour ;
- $\circ~$  supplied with 14-piece cutting group, 14-cup frame, 2 portion holder plates and stainless steel basin.