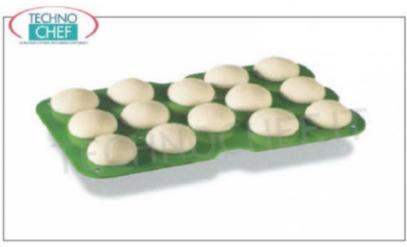

## $\label{lem:semi-automatic} \textbf{Semi-automatic dough divider and rounder for pizzerias}: \\$

- dough cutting group made of stainless steel , easily removable;
- o capacity 14 pizza loaves from 220 to 260 grams;
- $\circ~$  allows you to break and round 800/1000 portions of pasta per hour ;
- $\circ~$  supplied with 14-piece cutting group, 14-cup frame, 2 portion holder plates and stainless steel basin.