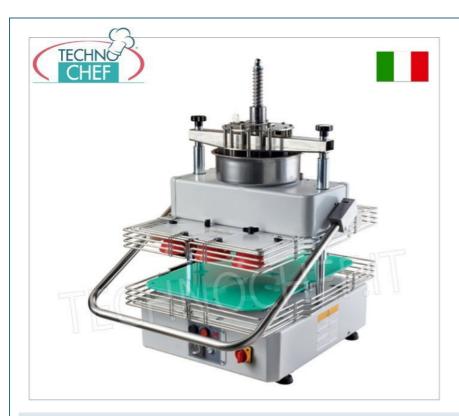

## $\label{lem:semi-automatic} \textbf{Semi-automatic dough divider and rounder for pizzerias}: \\$

- dough cutting group made of stainless steel , easily removable;
- o capacity 14 pizza loaves from 220 to 260 grams;
- $\circ~$  allows you to break and round 800/1000 portions of pasta per hour ;
- $\circ~$  supplied with 14-piece cutting group, 14-cup frame, 2 portion holder plates and stainless steel basin.

Services and Technologies for professional catering since 1973

| TECHNICAL CARD            |          |  |
|---------------------------|----------|--|
| power supply              | Monofase |  |
| Volts                     | V 230/1  |  |
| frequency (Hz)            | 50       |  |
| motor power capacity (Kw) | 0,30     |  |
| net weight (Kg)           | 100      |  |
| breadth (mm)              | 618      |  |
| depth (mm)                | 736      |  |
| height (mm)               | 973      |  |