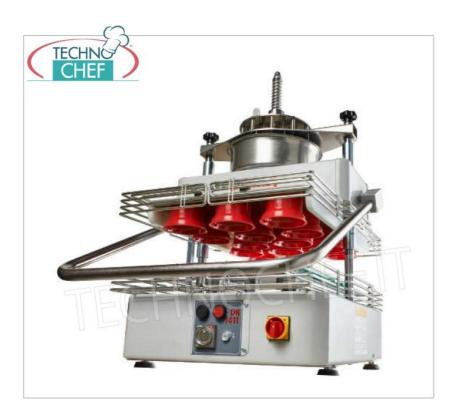

## $\label{lem:semi-automatic} \textbf{Semi-automatic dough divider and rounder for pizzerias}: \\$

- dough cutting group made of stainless steel , easily removable;
- $\circ~$  capacity 14 pizza loaves from 250 to 300 grams ;
- $\circ~$  allows you to break and round 800/1000 portions of pasta per hour;
- supplied with 14-piece cutting group, 14-cup frame, 2 portion holder plates and stainless steel basin.

## CE MARK MADE IN ITALY

| CODE         | DESCRIPTION                                                                                                            | PRICE/DELIVERY                                    |
|--------------|------------------------------------------------------------------------------------------------------------------------|---------------------------------------------------|
| SM-DR14/2530 | Semi-automatic divider rounder for 14 Pizza Loaves from 250 to 300 grams, V.230/1, kw 0.30, dimensions mm 618x736x973h | € 4.102,19  VAT escluded  Shipping to be calculed |
|              |                                                                                                                        | <b>Delivery</b> from 4 to 9 days                  |