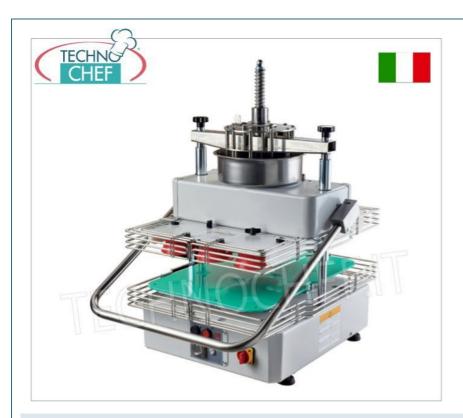

## $\label{lem:semi-automatic} \textbf{Semi-automatic dough divider and rounder for pizzerias}: \\$

- dough cutting group made of stainless steel , easily removable;
- $\circ~$  capacity 14 pizza loaves from 250 to 300 grams ;
- $\circ~$  allows you to break and round 800/1000 portions of pasta per hour;
- supplied with 14-piece cutting group, 14-cup frame, 2 portion holder plates and stainless steel basin.

## CE MARK MADE IN ITALY

| CODE         | DESCRIPTION                                                                                                            | PRICE/DELIVERY                                    |
|--------------|------------------------------------------------------------------------------------------------------------------------|---------------------------------------------------|
| SM-DR14/2530 | Semi-automatic divider rounder for 14 Pizza Loaves from 250 to 300 grams, V.230/1, kw 0.30, dimensions mm 618x736x973h | € 4.102,19  VAT escluded  Shipping to be calculed |
|              |                                                                                                                        | <b>Delivery</b> from 4 to 9 days                  |