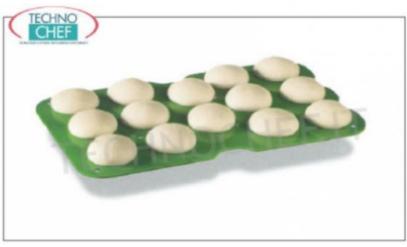

## $\label{lem:semi-automatic} \textbf{Semi-automatic dough divider and rounder for pizzerias}: \\$

- dough cutting group made of stainless steel , easily removable;
- $\circ~$  capacity 14 pizza loaves from 250 to 300 grams ;
- $\circ~$  allows you to break and round 800/1000 portions of pasta per hour;
- supplied with 14-piece cutting group, 14-cup frame, 2 portion holder plates and stainless steel basin.