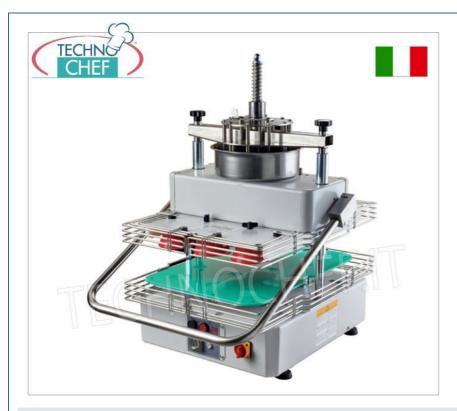

## $\label{lem:semi-automatic} \textbf{Semi-automatic dough divider and rounder for pizzerias}: \\$

- dough cutting group made of stainless steel , easily removable;
- $\circ~$  capacity 11 pizza loaves from 300 to 350 grams ;
- $\circ~$  allows you to break and round 800/1000 portions of pasta per hour;
- $\circ \ \ \text{supplied with 11-piece cutting group, 11-cup frame, 2 portion holder plates and stainless steel basin.}$

## CE MARK MADE IN ITALY

| CODE         | DESCRIPTION                                                                                                            | PRICE/DELIVERY                                    |
|--------------|------------------------------------------------------------------------------------------------------------------------|---------------------------------------------------|
| SM-DR11/3035 | Semi-automatic divider rounder for 11 Pizza Loaves from 300 to 350 grams, V.230/1, kw 0.30, dimensions mm 618x736x973h | € 4.217,74  VAT escluded  Shipping to be calculed |
|              |                                                                                                                        | <b>Delivery</b> from 4 to 9 days                  |