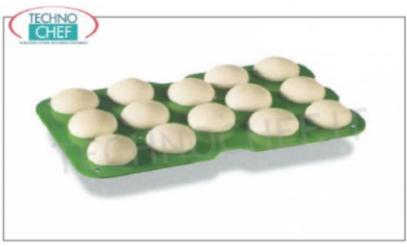

## $\label{lem:semi-automatic} \textbf{Semi-automatic dough divider and rounder for pizzerias}: \\$

- dough cutting group made of stainless steel , easily removable;
- $\circ~$  capacity 11 pizza loaves from 300 to 350 grams ;
- $\circ~$  allows you to break and round 800/1000 portions of pasta per hour;
- $\circ \ \ \text{supplied with 11-piece cutting group, 11-cup frame, 2 portion holder plates and stainless steel basin.}$