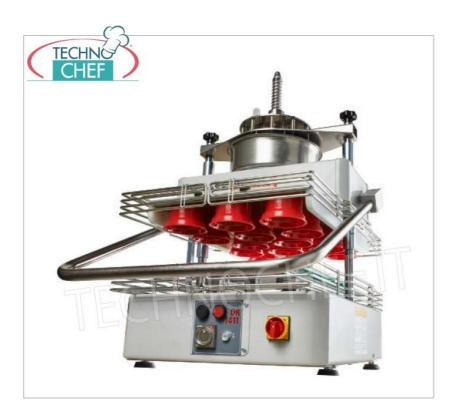

## $\label{lem:semi-automatic} \textbf{Semi-automatic dough divider and rounder for pizzerias}: \\$

- dough cutting group made of stainless steel , easily removable;
- $\circ~$  capacity 11 pizza loaves from 300 to 350 grams ;
- $\circ~$  allows you to break and round 800/1000 portions of pasta per hour;
- $\circ \ \ \text{supplied with 11-piece cutting group, 11-cup frame, 2 portion holder plates and stainless steel basin.}$

## CE MARK MADE IN ITALY

| CODE         | DESCRIPTION                                                                                                            | PRICE/DELIVERY                                    |
|--------------|------------------------------------------------------------------------------------------------------------------------|---------------------------------------------------|
| SM-DR11/3035 | Semi-automatic divider rounder for 11 Pizza Loaves from 300 to 350 grams, V.230/1, kw 0.30, dimensions mm 618x736x973h | € 4.217,74  VAT escluded  Shipping to be calculed |
|              |                                                                                                                        | <b>Delivery</b> from 4 to 9 days                  |