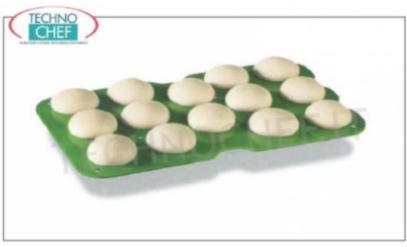

## Semi-automatic dough divider and rounder for pizzerias :

- dough cutting group made of stainless steel , easily removable;
- $\circ~$  capacity 11 pizza loaves from 320 to 480 grams ;
- $\circ~$  allows you to break and round 800/1000 portions of pasta per hour;
- $\circ \ \ \text{supplied with 11-piece cutting group, 11-cup frame, 2 portion holder plates and stainless steel basin.}$