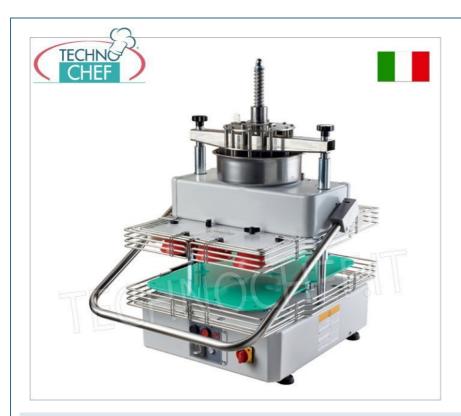

## Semi-automatic dough divider and rounder for pizzerias :

- dough cutting group made of stainless steel , easily removable;
- $\circ~$  capacity 11 pizza loaves from 320 to 480 grams ;
- $\circ~$  allows you to break and round 800/1000 portions of pasta per hour;
- $\circ \ \ \text{supplied with 11-piece cutting group, 11-cup frame, 2 portion holder plates and stainless steel basin.}$

## CE MARK MADE IN ITALY

| CODE         | DESCRIPTION                                                                                                            | PRICE/DELIVERY                                    |
|--------------|------------------------------------------------------------------------------------------------------------------------|---------------------------------------------------|
| SM-DR11/3248 | Semi-automatic divider rounder for 11 Pizza Loaves from 320 to 480 grams, V.230/1, kw 0.30, dimensions mm 618x736x973h | € 4.217,74  VAT escluded  Shipping to be calculed |
|              |                                                                                                                        | <b>Delivery</b> from 4 to 9 days                  |