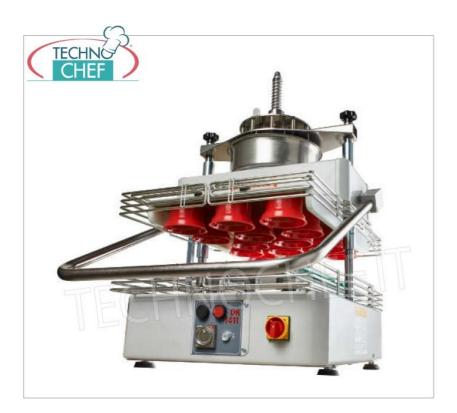

## Semi-automatic dough divider and rounder for pizzerias :

- dough cutting group made of stainless steel , easily removable;
- $\circ~$  capacity 11 pizza loaves from 320 to 480 grams ;
- $\circ~$  allows you to break and round 800/1000 portions of pasta per hour;
- $\circ \ \ \text{supplied with 11-piece cutting group, 11-cup frame, 2 portion holder plates and stainless steel basin.}$

## CE MARK MADE IN ITALY

| CODE         | DESCRIPTION                                                                                                            | PRICE/DELIVERY                                    |
|--------------|------------------------------------------------------------------------------------------------------------------------|---------------------------------------------------|
| SM-DR11/3248 | Semi-automatic divider rounder for 11 Pizza Loaves from 320 to 480 grams, V.230/1, kw 0.30, dimensions mm 618x736x973h | € 4.217,74  VAT escluded  Shipping to be calculed |
|              |                                                                                                                        | <b>Delivery</b> from 4 to 9 days                  |