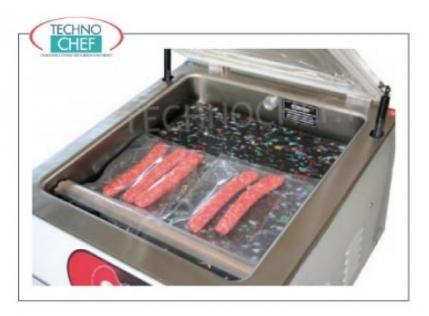

# COUNTER-TOP VACUUM PACKAGING MACHINE WITH CHAMBER, ECOVAC Line:

- made of stainless steel;
- vacuum chamber measuring 310x350x190h mm, made of stainless steel pressed in a single piece with rounded corners for
  maximum hygiene and ease of cleaning;
- 300 mm removable welding bar;
- fast welding cycle with adjustable time;
- o digital control panel with 9 storable programs;
- 8/9.6 cubic meters/hour vacuum pump;
- transparent tank lid with automatic lifting by means of pistons;
- 1 program for marinating meat;
- Welding bar with completely removable wiring;
- Self-cleaning/heating pump system for optimal management of the packaging machine, with a relative reduction in maintenance times and costs;
- **Cycle counter system** for managing general maintenance of the appliance;
- $\circ~$  GASTROVAC function for creating an external vacuum in GN containers;
- EXTRAVAC function , which offers a second vacuum phase lasting 5 seconds (particularly suitable for minced and boned meat);
- Quick stop/weld;
- Carter with 90° opening to facilitate access to the inside of the packaging machine;
- Standard filler plates;
- Adjustable hinges.
- Note: Possibility of external vacuum with the use of embossed envelopes (as visible in the photo).