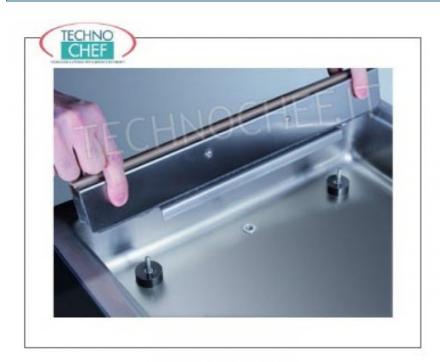

# COUNTER-TOP VACUUM PACKAGING MACHINE WITH CHAMBER, ECOVAC Line:

- made of stainless steel;
- vacuum chamber measuring 310x350x190h mm, made of stainless steel pressed in a single piece with rounded corners for
  maximum hygiene and ease of cleaning;
- 300 mm removable welding bar;
- fast welding cycle with adjustable time;
- o digital control panel with 9 storable programs;
- 8/9.6 cubic meters/hour vacuum pump;
- transparent tank lid with automatic lifting by means of pistons;
- 1 program for marinating meat;
- Welding bar with completely removable wiring;
- Self-cleaning/heating pump system for optimal management of the packaging machine, with a relative reduction in maintenance times and costs;
- **Cycle counter system** for managing general maintenance of the appliance;
- $\circ~$  GASTROVAC function for creating an external vacuum in GN containers;
- EXTRAVAC function , which offers a second vacuum phase lasting 5 seconds (particularly suitable for minced and boned meat);
- Quick stop/weld;
- Carter with 90° opening to facilitate access to the inside of the packaging machine;
- Standard filler plates;
- Adjustable hinges.
- Note: Possibility of external vacuum with the use of embossed envelopes (as visible in the photo).