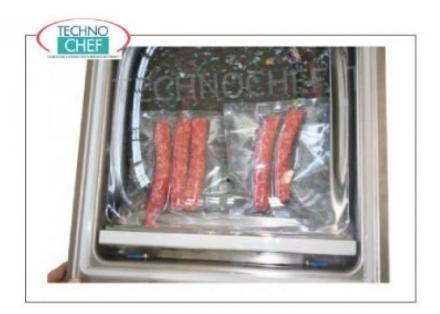

# COUNTER-TOP VACUUM PACKAGING MACHINE WITH CHAMBER, ECOVAC Line:

- made of stainless steel;
- vacuum chamber measuring 310x350x190h mm, made of stainless steel pressed in a single piece with rounded corners for
  maximum hygiene and ease of cleaning;
- 300 mm removable welding bar;
- fast welding cycle with adjustable time;
- o digital control panel with 9 storable programs;
- 8/9.6 cubic meters/hour vacuum pump;
- transparent tank lid with automatic lifting by means of pistons;
- 1 program for marinating meat;
- Welding bar with completely removable wiring;
- Self-cleaning/heating pump system for optimal management of the packaging machine, with a relative reduction in maintenance times and costs;
- **Cycle counter system** for managing general maintenance of the appliance;
- $\circ~$  GASTROVAC function for creating an external vacuum in GN containers;
- EXTRAVAC function , which offers a second vacuum phase lasting 5 seconds (particularly suitable for minced and boned meat);
- Quick stop/weld;
- Carter with 90° opening to facilitate access to the inside of the packaging machine;
- Standard filler plates;
- Adjustable hinges.
- Note: Possibility of external vacuum with the use of embossed envelopes (as visible in the photo).