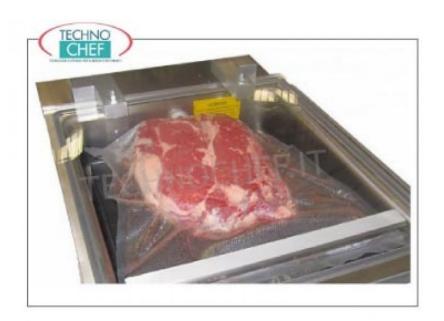

# COUNTER-TOP VACUUM PACKAGING MACHINE WITH CHAMBER, ECOVAC Line:

- made of stainless steel;
- vacuum chamber measuring 310x350x190h mm, made of stainless steel pressed in a single piece with rounded corners for
  maximum hygiene and ease of cleaning;
- 300 mm removable welding bar;
- fast welding cycle with adjustable time;
- o digital control panel with 9 storable programs;
- 8/9.6 cubic meters/hour vacuum pump;
- transparent tank lid with automatic lifting by means of pistons;
- 1 program for marinating meat;
- Welding bar with completely removable wiring;
- Self-cleaning/heating pump system for optimal management of the packaging machine, with a relative reduction in maintenance times and costs;
- **Cycle counter system** for managing general maintenance of the appliance;
- $\circ~$  GASTROVAC function for creating an external vacuum in GN containers;
- EXTRAVAC function , which offers a second vacuum phase lasting 5 seconds (particularly suitable for minced and boned meat);
- Quick stop/weld;
- Carter with 90° opening to facilitate access to the inside of the packaging machine;
- Standard filler plates;
- Adjustable hinges.
- Note: Possibility of external vacuum with the use of embossed envelopes (as visible in the photo).