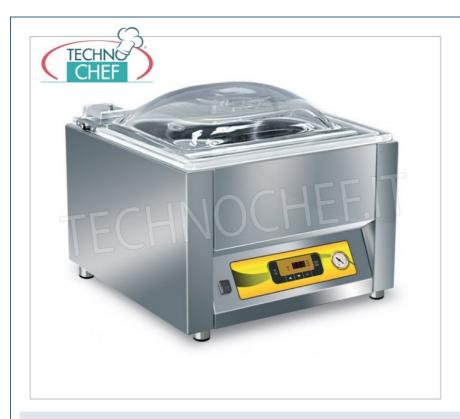

# COUNTER-TOP VACUUM PACKAGING MACHINE WITH CHAMBER, ECOVAC Line:

- made of stainless steel;
- vacuum chamber measuring 310x350x190h mm, made of stainless steel pressed in a single piece with rounded corners for
  maximum hygiene and ease of cleaning;
- 300 mm removable welding bar;
- fast welding cycle with adjustable time;
- o digital control panel with 9 storable programs;
- 8/9.6 cubic meters/hour vacuum pump;
- transparent tank lid with automatic lifting by means of pistons;
- 1 program for marinating meat;
- Welding bar with completely removable wiring;
- Self-cleaning/heating pump system for optimal management of the packaging machine, with a relative reduction in maintenance times and costs;
- **Cycle counter system** for managing general maintenance of the appliance;
- $\circ~$  GASTROVAC function for creating an external vacuum in GN containers;
- EXTRAVAC function , which offers a second vacuum phase lasting 5 seconds (particularly suitable for minced and boned meat);
- Quick stop/weld;
- Carter with 90° opening to facilitate access to the inside of the packaging machine;
- Standard filler plates;
- Adjustable hinges.
- Note: Possibility of external vacuum with the use of embossed envelopes (as visible in the photo).