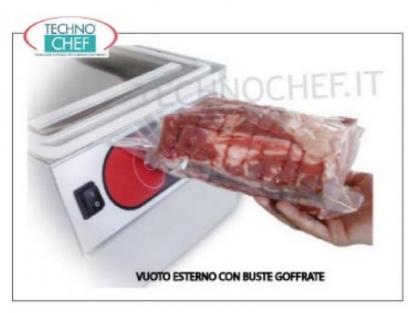

# COUNTER-TOP VACUUM PACKAGING MACHINE WITH CHAMBER, ECOVAC Line:

- made of stainless steel;
- vacuum chamber measuring 310x350x190h mm, made of stainless steel pressed in a single piece with rounded corners for
  maximum hygiene and ease of cleaning;
- 300 mm removable welding bar;
- fast welding cycle with adjustable time;
- o digital control panel with 9 storable programs;
- 8/9.6 cubic meters/hour vacuum pump;
- transparent tank lid with automatic lifting by means of pistons;
- 1 program for marinating meat;
- Welding bar with completely removable wiring;
- Self-cleaning/heating pump system for optimal management of the packaging machine, with a relative reduction in maintenance times and costs;
- **Cycle counter system** for managing general maintenance of the appliance;
- $\circ~$  GASTROVAC function for creating an external vacuum in GN containers;
- EXTRAVAC function , which offers a second vacuum phase lasting 5 seconds (particularly suitable for minced and boned meat);
- Quick stop/weld;
- Carter with 90° opening to facilitate access to the inside of the packaging machine;
- Standard filler plates;
- Adjustable hinges.
- Note: Possibility of external vacuum with the use of embossed envelopes (as visible in the photo).