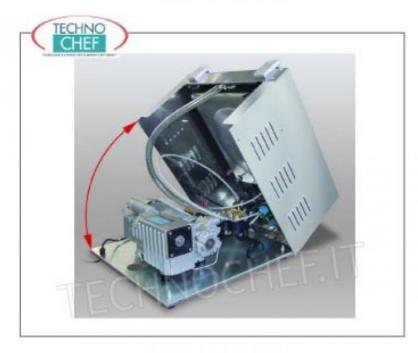

# COUNTER-TOP VACUUM PACKAGING MACHINE WITH CHAMBER, ECOVAC Line:

- made of stainless steel;
- vacuum chamber measuring 310x350x190h mm, made of stainless steel pressed in a single piece with rounded corners for
  maximum hygiene and ease of cleaning;
- 300 mm removable welding bar;
- fast welding cycle with adjustable time;
- o digital control panel with 9 storable programs;
- 8/9.6 cubic meters/hour vacuum pump;
- transparent tank lid with automatic lifting by means of pistons;
- 1 program for marinating meat;
- Welding bar with completely removable wiring;
- Self-cleaning/heating pump system for optimal management of the packaging machine, with a relative reduction in maintenance times and costs;
- **Cycle counter system** for managing general maintenance of the appliance;
- $\circ~$  GASTROVAC function for creating an external vacuum in GN containers;
- EXTRAVAC function , which offers a second vacuum phase lasting 5 seconds (particularly suitable for minced and boned meat);
- Quick stop/weld;
- Carter with 90° opening to facilitate access to the inside of the packaging machine;
- Standard filler plates;
- Adjustable hinges.
- Note: Possibility of external vacuum with the use of embossed envelopes (as visible in the photo).