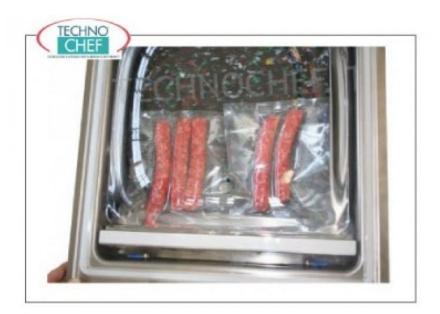

# COUNTER-TOP VACUUM PACKAGING MACHINE WITH CHAMBER, ECOVAC Line:

- made of stainless steel;
- vacuum chamber measuring 360x400x190h mm, made of stainless steel pressed in a single piece with rounded corners for maximum hygiene and ease of cleaning;
- 350 mm removable welding bar;
- fast welding cycle with adjustable time;
- o digital control panel with 9 storable programs;
- 8/9.6 cubic meters/hour vacuum pump;
- transparent tank lid with automatic lifting by means of pistons;
- 1 program for marinating meat;
- Welding bar with completely removable wiring;
- Self-cleaning/heating pump system for optimal management of the packaging machine, with a relative reduction in maintenance times and costs;
- **Cycle counter system** for managing general maintenance of the appliance;
- GASTROVAC function for creating an external vacuum in GN containers;
- EXTRAVAC function , which offers a second vacuum phase lasting 5 seconds (particularly suitable for minced and boned meat);
- Quick stop/weld;
- Carter with 90° opening to facilitate access to the inside of the packaging machine;
- Standard filler plates;
- Adjustable hinges.
- Note: Possibility of external vacuum with the use of embossed envelopes (as visible in the photo).