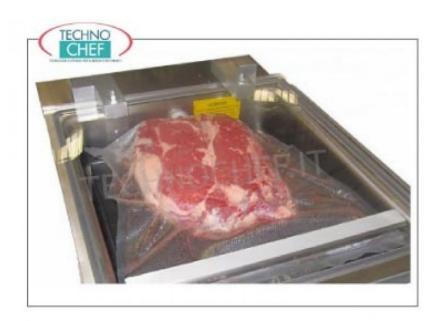

# COUNTER-TOP VACUUM PACKAGING MACHINE WITH CHAMBER, ECOVAC Line:

- made of stainless steel;
- vacuum chamber measuring 360x400x190h mm, made of stainless steel pressed in a single piece with rounded corners for maximum hygiene and ease of cleaning;
- 350 mm removable welding bar;
- fast welding cycle with adjustable time;
- o digital control panel with 9 storable programs;
- 8/9.6 cubic meters/hour vacuum pump;
- transparent tank lid with automatic lifting by means of pistons;
- 1 program for marinating meat;
- Welding bar with completely removable wiring;
- Self-cleaning/heating pump system for optimal management of the packaging machine, with a relative reduction in maintenance times and costs;
- **Cycle counter system** for managing general maintenance of the appliance;
- GASTROVAC function for creating an external vacuum in GN containers;
- EXTRAVAC function , which offers a second vacuum phase lasting 5 seconds (particularly suitable for minced and boned meat);
- Quick stop/weld;
- Carter with 90° opening to facilitate access to the inside of the packaging machine;
- Standard filler plates;
- Adjustable hinges.
- Note: Possibility of external vacuum with the use of embossed envelopes (as visible in the photo).