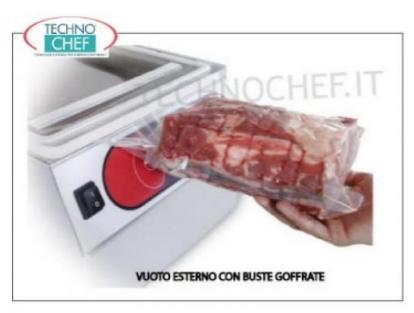

# COUNTER-TOP VACUUM PACKAGING MACHINE WITH CHAMBER, ECOVAC Line:

- made of stainless steel;
- vacuum chamber measuring 360x400x190h mm, made of stainless steel pressed in a single piece with rounded corners for maximum hygiene and ease of cleaning;
- 350 mm removable welding bar;
- fast welding cycle with adjustable time;
- o digital control panel with 9 storable programs;
- 8/9.6 cubic meters/hour vacuum pump;
- transparent tank lid with automatic lifting by means of pistons;
- 1 program for marinating meat;
- Welding bar with completely removable wiring;
- Self-cleaning/heating pump system for optimal management of the packaging machine, with a relative reduction in maintenance times and costs;
- **Cycle counter system** for managing general maintenance of the appliance;
- GASTROVAC function for creating an external vacuum in GN containers;
- EXTRAVAC function , which offers a second vacuum phase lasting 5 seconds (particularly suitable for minced and boned meat);
- Quick stop/weld;
- Carter with 90° opening to facilitate access to the inside of the packaging machine;
- Standard filler plates;
- Adjustable hinges.
- Note: Possibility of external vacuum with the use of embossed envelopes (as visible in the photo).