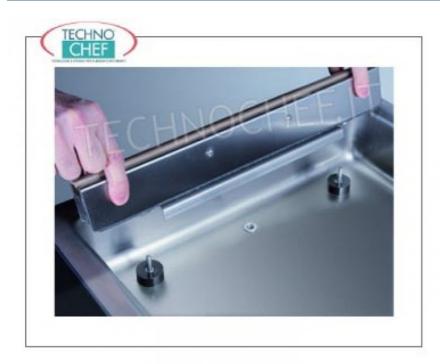

# COUNTER-TOP VACUUM PACKAGING MACHINE WITH CHAMBER, ECOVAC Line:

- made of stainless steel;
- vacuum chamber measuring 360x400x190h mm, made of stainless steel pressed in a single piece with rounded corners for maximum hygiene and ease of cleaning;
- 350 mm removable welding bar;
- fast welding cycle with adjustable time;
- o digital control panel with 9 storable programs;
- 8/9.6 cubic meters/hour vacuum pump;
- transparent tank lid with automatic lifting by means of pistons;
- 1 program for marinating meat;
- Welding bar with completely removable wiring;
- Self-cleaning/heating pump system for optimal management of the packaging machine, with a relative reduction in maintenance times and costs;
- **Cycle counter system** for managing general maintenance of the appliance;
- GASTROVAC function for creating an external vacuum in GN containers;
- EXTRAVAC function , which offers a second vacuum phase lasting 5 seconds (particularly suitable for minced and boned meat);
- Quick stop/weld;
- Carter with 90° opening to facilitate access to the inside of the packaging machine;
- Standard filler plates;
- Adjustable hinges.
- Note: Possibility of external vacuum with the use of embossed envelopes (as visible in the photo).