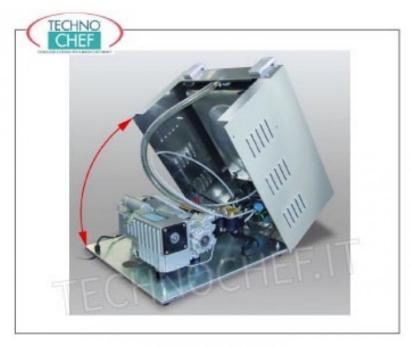

# COUNTER-TOP VACUUM PACKAGING MACHINE WITH CHAMBER, ECOVAC Line:

- made of stainless steel;
- vacuum chamber measuring 360x400x190h mm, made of stainless steel pressed in a single piece with rounded corners for maximum hygiene and ease of cleaning;
- 350 mm removable welding bar;
- fast welding cycle with adjustable time;
- o digital control panel with 9 storable programs;
- 8/9.6 cubic meters/hour vacuum pump;
- transparent tank lid with automatic lifting by means of pistons;
- 1 program for marinating meat;
- Welding bar with completely removable wiring;
- Self-cleaning/heating pump system for optimal management of the packaging machine, with a relative reduction in maintenance times and costs;
- **Cycle counter system** for managing general maintenance of the appliance;
- GASTROVAC function for creating an external vacuum in GN containers;
- EXTRAVAC function , which offers a second vacuum phase lasting 5 seconds (particularly suitable for minced and boned meat);
- Quick stop/weld;
- Carter with 90° opening to facilitate access to the inside of the packaging machine;
- Standard filler plates;
- Adjustable hinges.
- Note: Possibility of external vacuum with the use of embossed envelopes (as visible in the photo).