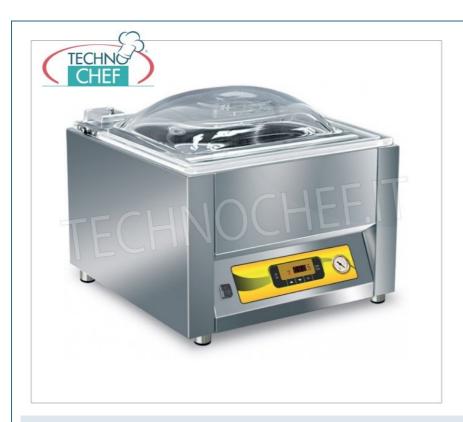

# COUNTER-TOP VACUUM PACKAGING MACHINE WITH CHAMBER, ECOVAC Line:

- made of stainless steel;
- vacuum chamber measuring 360x400x190h mm, made of stainless steel pressed in a single piece with rounded corners for maximum hygiene and ease of cleaning;
- 350 mm removable welding bar;
- fast welding cycle with adjustable time;
- o digital control panel with 9 storable programs;
- 8/9.6 cubic meters/hour vacuum pump;
- transparent tank lid with automatic lifting by means of pistons;
- 1 program for marinating meat;
- Welding bar with completely removable wiring;
- Self-cleaning/heating pump system for optimal management of the packaging machine, with a relative reduction in maintenance times and costs;
- **Cycle counter system** for managing general maintenance of the appliance;
- GASTROVAC function for creating an external vacuum in GN containers;
- EXTRAVAC function , which offers a second vacuum phase lasting 5 seconds (particularly suitable for minced and boned meat);
- Quick stop/weld;
- Carter with 90° opening to facilitate access to the inside of the packaging machine;
- Standard filler plates;
- Adjustable hinges.
- Note: Possibility of external vacuum with the use of embossed envelopes (as visible in the photo).

## CE mark Made in Italy

| CODE     | DESCRIPTION                                                                                                                                                                                                                                     | PRICE/DELIVERY                                                               |
|----------|-------------------------------------------------------------------------------------------------------------------------------------------------------------------------------------------------------------------------------------------------|------------------------------------------------------------------------------|
| EM-ECO35 | EUROMATIC VACUUM PACKAGING MACHINE WITH BELL, table-top, ECOVAC Line, CHAMBER mm.360x400x190h, SEALING BAR 350 mm, VACUUM PUMP 8/9.6 cubic meters/hour, DIGITAL CONTROLS, V.230/1, Kw. 0.35, Weight Kg.42, external dimensions mm. 460x530x420h | € 1.606,48  VAT escluded  Shipping to be calculed  Delivery from 4 to 9 days |