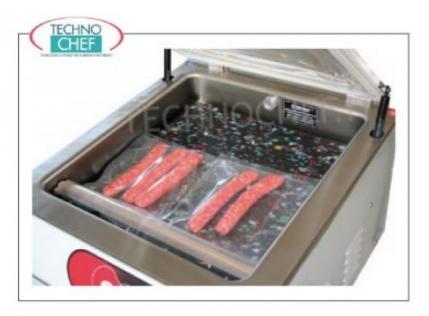

# COUNTER-TOP VACUUM PACKAGING MACHINE WITH CHAMBER, ECOVAC Line:

- made of stainless steel;
- vacuum chamber measuring 360x400x190h mm, made of stainless steel pressed in a single piece with rounded corners for maximum hygiene and ease of cleaning;
- 350 mm removable welding bar;
- fast welding cycle with adjustable time;
- o digital control panel with 9 storable programs;
- 8/9.6 cubic meters/hour vacuum pump;
- transparent tank lid with automatic lifting by means of pistons;
- 1 program for marinating meat;
- Welding bar with completely removable wiring;
- Self-cleaning/heating pump system for optimal management of the packaging machine, with a relative reduction in maintenance times and costs;
- **Cycle counter system** for managing general maintenance of the appliance;
- GASTROVAC function for creating an external vacuum in GN containers;
- EXTRAVAC function , which offers a second vacuum phase lasting 5 seconds (particularly suitable for minced and boned meat);
- Quick stop/weld;
- Carter with 90° opening to facilitate access to the inside of the packaging machine;
- Standard filler plates;
- Adjustable hinges.
- Note: Possibility of external vacuum with the use of embossed envelopes (as visible in the photo).