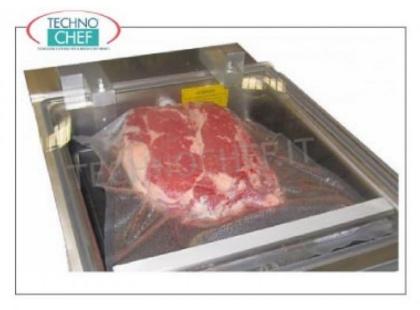

## COUNTER-TOP VACUUM PACKAGING MACHINE WITH CHAMBER, ECOVAC Line :

- made of stainless steel;
- vacuum chamber measuring 410x450x220h mm , made of stainless steel pressed in a single piece with rounded corners for maximum hygiene and ease of cleaning;
- 400 mm welding bar , removable;
- fast welding cycle with adjustable time;
- digital control panel with 9 storable programs;
- 20/24 cubic meter/hour vacuum pump ;
- transparent tank lid with automatic lifting by means of pistons;
- 1 program for marinating meat ;
- Welding bar with completely removable wiring;
- Self-cleaning/heating pump system for optimal management of the packaging machine, with a relative reduction in maintenance times and costs;
- Cycle counter system for managing general maintenance of the appliance;
- GASTROVAC function for creating an external vacuum in GN containers;
- EXTRAVAC function, which offers a second vacuum phase lasting 5 seconds (particularly suitable for minced and boned meat);
- Quick stop/weld;
- $\circ~$  Carter with 90° opening to facilitate access to the inside of the packaging machine;
- Standard filler plates;
- Adjustable hinges.
- Note : Possibility of external vacuum with the use of embossed envelopes (as visible in the photo).