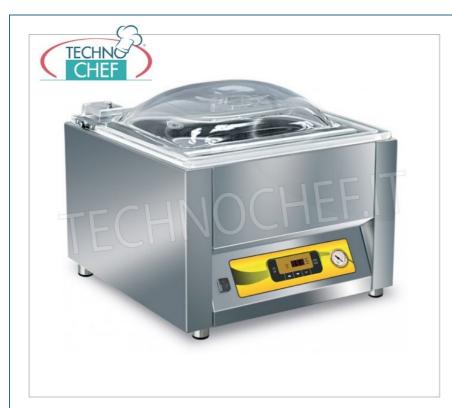

## COUNTER-TOP VACUUM PACKAGING MACHINE WITH CHAMBER, ECOVAC Line :

- made of stainless steel;
- vacuum chamber measuring 410x450x220h mm , made of stainless steel pressed in a single piece with rounded corners for maximum hygiene and ease of cleaning;
- 400 mm welding bar , removable;
- fast welding cycle with adjustable time;
- digital control panel with 9 storable programs;
- 20/24 cubic meter/hour vacuum pump ;
- transparent tank lid with automatic lifting by means of pistons;
- 1 program for marinating meat ;
- Welding bar with completely removable wiring;
- Self-cleaning/heating pump system for optimal management of the packaging machine, with a relative reduction in maintenance times and costs;
- Cycle counter system for managing general maintenance of the appliance;
- GASTROVAC function for creating an external vacuum in GN containers;
- EXTRAVAC function, which offers a second vacuum phase lasting 5 seconds (particularly suitable for minced and boned meat);
- Quick stop/weld;
- $\circ~$  Carter with 90° opening to facilitate access to the inside of the packaging machine;
- Standard filler plates;
- Adjustable hinges.
- Note : Possibility of external vacuum with the use of embossed envelopes (as visible in the photo).

# Made in Italy

CODEDESCRIPTIONPRICE/DELIVERYEM-EC040EUROMATIC VACUUM PACKAGING MACHINE WITH<br/>BELL, table-top, ECOVAC Line, CHAMBER<br/>mm.410x450X220h, SEALING BAR 400 mm, VACUUM<br/>PUMP 20/24 cubic meters/hour, DIGITAL CONTROLS,<br/>V.230/1, Kw. 0.35, Weight Kg.62, external dimensions<br/>mm. 510x590x450h€ 1.929,36<br/>VAT escluded<br/>shipping to be calculed<br/>Delivery from 4 to 9 days