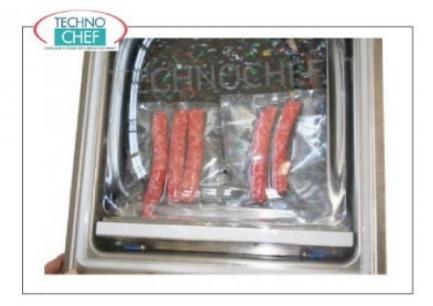

## COUNTER-TOP VACUUM PACKAGING MACHINE WITH CHAMBER, ECOVAC Line :

- made of stainless steel;
- vacuum chamber measuring 410x450x220h mm , made of stainless steel pressed in a single piece with rounded corners for maximum hygiene and ease of cleaning;
- 400 mm welding bar , removable;
- fast welding cycle with adjustable time;
- digital control panel with 9 storable programs;
- 20/24 cubic meter/hour vacuum pump ;
- transparent tank lid with automatic lifting by means of pistons;
- 1 program for marinating meat ;
- Welding bar with completely removable wiring;
- Self-cleaning/heating pump system for optimal management of the packaging machine, with a relative reduction in maintenance times and costs;
- Cycle counter system for managing general maintenance of the appliance;
- GASTROVAC function for creating an external vacuum in GN containers;
- EXTRAVAC function, which offers a second vacuum phase lasting 5 seconds (particularly suitable for minced and boned meat);
- Quick stop/weld;
- $\circ~$  Carter with 90° opening to facilitate access to the inside of the packaging machine;
- Standard filler plates;
- Adjustable hinges.
- Note : Possibility of external vacuum with the use of embossed envelopes (as visible in the photo).