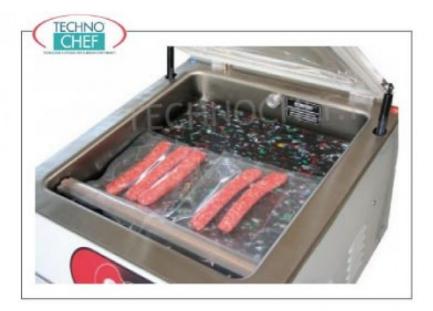

## COUNTER-TOP VACUUM PACKAGING MACHINE WITH CHAMBER, ECOVAC Line :

- made of stainless steel;
- vacuum chamber measuring 410x450x220h mm , made of stainless steel pressed in a single piece with rounded corners for maximum hygiene and ease of cleaning;
- 400 mm welding bar , removable;
- fast welding cycle with adjustable time;
- digital control panel with 9 storable programs;
- 20/24 cubic meter/hour vacuum pump ;
- transparent tank lid with automatic lifting by means of pistons;
- 1 program for marinating meat ;
- Welding bar with completely removable wiring;
- Self-cleaning/heating pump system for optimal management of the packaging machine, with a relative reduction in maintenance times and costs;
- Cycle counter system for managing general maintenance of the appliance;
- GASTROVAC function for creating an external vacuum in GN containers;
- EXTRAVAC function, which offers a second vacuum phase lasting 5 seconds (particularly suitable for minced and boned meat);
- Quick stop/weld;
- $\circ~$  Carter with 90° opening to facilitate access to the inside of the packaging machine;
- Standard filler plates;
- Adjustable hinges.
- Note : Possibility of external vacuum with the use of embossed envelopes (as visible in the photo).