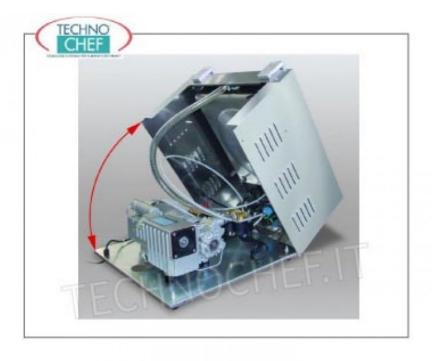

## COUNTER-TOP VACUUM PACKAGING MACHINE WITH CHAMBER, ECOVAC Line :

- made of stainless steel;
- vacuum chamber measuring 410x450x220h mm , made of stainless steel pressed in a single piece with rounded corners for maximum hygiene and ease of cleaning;
- 400 mm welding bar , removable;
- fast welding cycle with adjustable time;
- digital control panel with 9 storable programs;
- 20/24 cubic meter/hour vacuum pump ;
- transparent tank lid with automatic lifting by means of pistons;
- 1 program for marinating meat ;
- Welding bar with completely removable wiring;
- Self-cleaning/heating pump system for optimal management of the packaging machine, with a relative reduction in maintenance times and costs;
- Cycle counter system for managing general maintenance of the appliance;
- GASTROVAC function for creating an external vacuum in GN containers;
- EXTRAVAC function, which offers a second vacuum phase lasting 5 seconds (particularly suitable for minced and boned meat);
- Quick stop/weld;
- $\circ~$  Carter with 90° opening to facilitate access to the inside of the packaging machine;
- Standard filler plates;
- Adjustable hinges.
- Note : Possibility of external vacuum with the use of embossed envelopes (as visible in the photo).