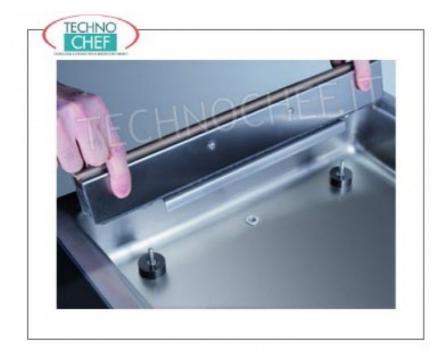

## COUNTER-TOP VACUUM PACKAGING MACHINE WITH CHAMBER, ECOVAC Line :

- made of stainless steel;
- vacuum chamber measuring 410x450x220h mm , made of stainless steel pressed in a single piece with rounded corners for maximum hygiene and ease of cleaning;
- 400 mm welding bar , removable;
- fast welding cycle with adjustable time;
- digital control panel with 9 storable programs;
- 20/24 cubic meter/hour vacuum pump ;
- transparent tank lid with automatic lifting by means of pistons;
- 1 program for marinating meat ;
- Welding bar with completely removable wiring;
- Self-cleaning/heating pump system for optimal management of the packaging machine, with a relative reduction in maintenance times and costs;
- Cycle counter system for managing general maintenance of the appliance;
- GASTROVAC function for creating an external vacuum in GN containers;
- EXTRAVAC function, which offers a second vacuum phase lasting 5 seconds (particularly suitable for minced and boned meat);
- Quick stop/weld;
- $\circ~$  Carter with 90° opening to facilitate access to the inside of the packaging machine;
- Standard filler plates;
- Adjustable hinges.
- Note : Possibility of external vacuum with the use of embossed envelopes (as visible in the photo).