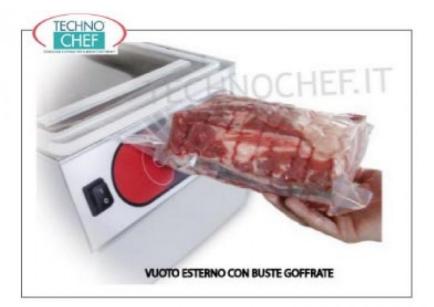

## COUNTER-TOP VACUUM PACKAGING MACHINE WITH CHAMBER, ECOVAC Line :

- made of stainless steel;
- vacuum chamber measuring 410x450x220h mm , made of stainless steel pressed in a single piece with rounded corners for maximum hygiene and ease of cleaning;
- 400 mm welding bar , removable;
- fast welding cycle with adjustable time;
- digital control panel with 9 storable programs;
- 20/24 cubic meter/hour vacuum pump ;
- transparent tank lid with automatic lifting by means of pistons;
- 1 program for marinating meat ;
- Welding bar with completely removable wiring;
- Self-cleaning/heating pump system for optimal management of the packaging machine, with a relative reduction in maintenance times and costs;
- Cycle counter system for managing general maintenance of the appliance;
- GASTROVAC function for creating an external vacuum in GN containers;
- EXTRAVAC function, which offers a second vacuum phase lasting 5 seconds (particularly suitable for minced and boned meat);
- Quick stop/weld;
- $\circ~$  Carter with 90° opening to facilitate access to the inside of the packaging machine;
- Standard filler plates;
- Adjustable hinges.
- Note : Possibility of external vacuum with the use of embossed envelopes (as visible in the photo).