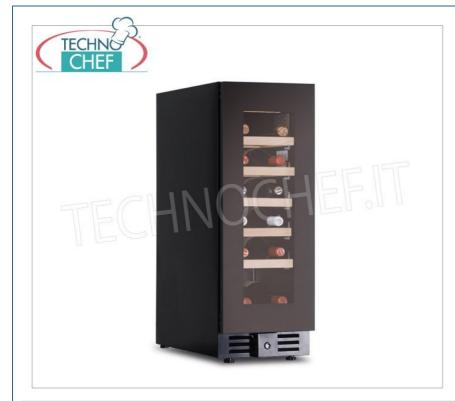

#### PROFESSIONAL DESCRIPTION

REFRIGERATED WINE CELLAR, 1 glass door, capacity 18 bottles of 0.75 litres :

- External surface in pre-painted sheet metal with anti-corrosion treatment ;
- Internal surface in ABS;
- Black glass door without frame ;
- Ventilated refrigeration ;
- Temperature: +2°/+20 °C ;
- Climate Class: 4;
- R600A refrigerant ;
- Energy Consumption KwH/24H: 0.35;
- Net-Gross Volume: Lt. 58 / 60 ;
- Capacity 18 bottles of 0.75 liters (indicative and variable data depending on the different packaging);
- Touch screen electronic thermostat ;
- Insulation thickness 45 mm ;
- Automatic defrost when the compressor is stopped ;
- Lighting: 1 horizontal LED ;
- Noise level: dB 40;
- Key and lock;
- Door reversibility;

## Supplied :

• No. 5 wooden shelves with drawer extraction measuring 447x199 mm and No. 1 measuring 296x203 mm .