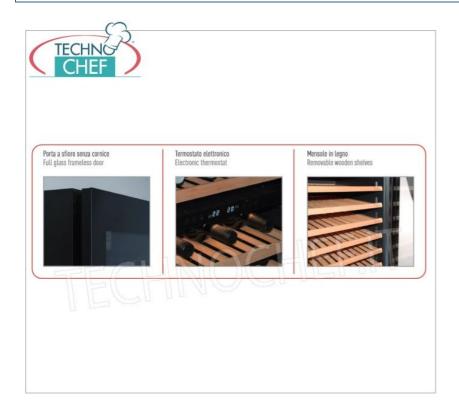

#### PROFESSIONAL DESCRIPTION

REFRIGERATED WINE CELLAR, 1 glass door, capacity 18 bottles of 0.75 litres :

- External surface in pre-painted sheet metal with anti-corrosion treatment ;
- Internal surface in ABS;
- Black glass door without frame ;
- Ventilated refrigeration ;
- Temperature: +2°/+20 °C ;
- Climate Class: 4;
- R600A refrigerant ;
- Energy Consumption KwH/24H: 0.35;
- Net-Gross Volume: Lt. 58 / 60 ;
- Capacity 18 bottles of 0.75 liters (indicative and variable data depending on the different packaging);
- Touch screen electronic thermostat ;
- Insulation thickness 45 mm ;
- Automatic defrost when the compressor is stopped ;
- Lighting: 1 horizontal LED ;
- Noise level: dB 40;
- Key and lock;
- Door reversibility;

## Supplied :

• No. 5 wooden shelves with drawer extraction measuring 447x199 mm and No. 1 measuring 296x203 mm .