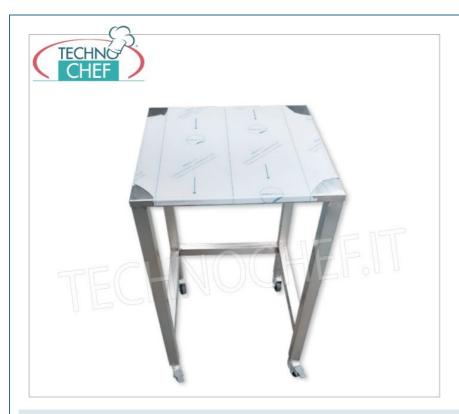

## **TECHNICAL CARD**

net weight (Kg) 10 breadth (mm) 550 depth (mm) 550 height (mm) 900

## PROFESSIONAL DESCRIPTION

| CODE          | DESCRIPTION                                                    | PRICE/DELIVERY                                                             |
|---------------|----------------------------------------------------------------|----------------------------------------------------------------------------|
| TCF477-000500 | Support table on wheels open at the front, dim.mm.550x550x900h | € 320,16  VAT escluded  Shipping to be calculed  Delivery from 4 to 9 days |