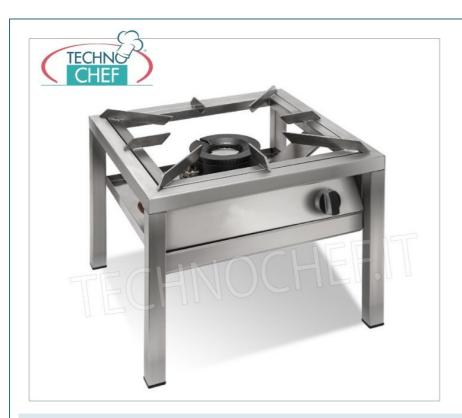

# PROFESSIONAL FLOOR GAS STOVE, with 1 20 Kw BURNER:

- made of 18/10 stainless steel;
- universal gas operation ;
- 1 burner of 20 kW;
- steel grate;
- safety valve;
- o pilot flame.

## **TECHNICAL CARD**

| Thermal input (Kw) | 20,00 |
|--------------------|-------|
| net weight (Kg)    | 22,5  |
| breadth (mm)       | 600   |
| depth (mm)         | 600   |
| height (mm)        | 500   |