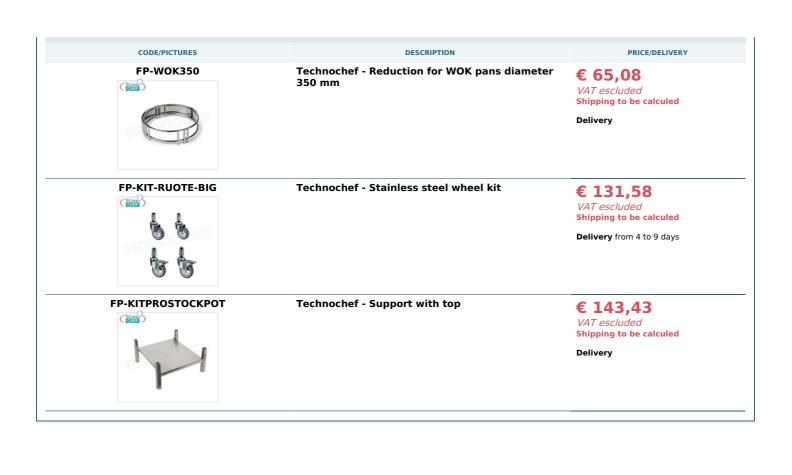

## Options/Accessories :

- support with plan
- $\circ~$  reduction for Wok pans, diameter 350 mm  $\,$
- stainless steel wheel kit