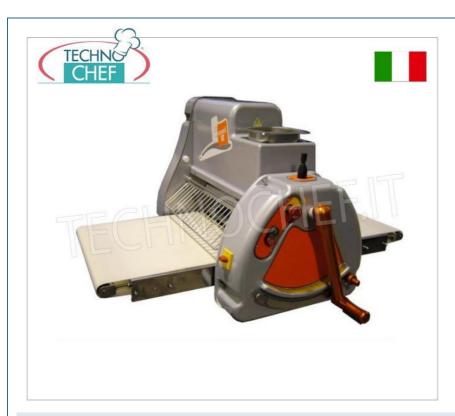

# COUNTER SHEETER WITH BELTS 300x500 mm:

- $\circ~$  white epoxy powder coated steel structure ;
- $\circ~$  cylinder width 300 mm , diameter 70 mm ,
- oil bath gear transmissions with gear motor,
- belt movement controls with joystick lever ,
- $\circ$  differentiated speed belts,
- roller rotation speed: rpm 151;
- incoming belt speed: 19.2 m/min;
- output belt speed: 32.4 m/min;
- input belt speed/variator (EV): m/min from 1.7 to 28;
- output belt speed/variator (EV): mt/min from 3 to 48;
- o rolling roller opening: from 0mm to 35mm;
- removable stainless steel tape holder shelves;
- acoustic emission lower than 70 dB;
- closed machine dimensions mm.750x970X610h.

## **AVAILABLE MODELS**

CT-SF300B-500

CONTI -Technochef, counter dough sheeter with white painted steel structure

€ 3.517,48

VAT escluded

Shipping to be calculed

Delivery

CT-SF300B-500I