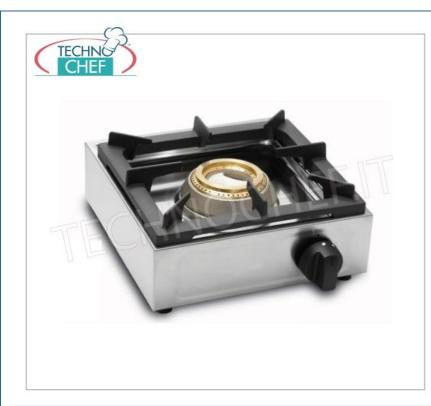

PROFESSIONAL DESCRIPTION

Stainless steel table gas stove with 1 professional 10 kW burner:

• professional stove in 18/10 stainless steel , running on universal gas , with safety valve and pilot flame ;

- $\circ~$  1 double crown wok burner of 10.00 kW ;
- knob control;
- dimensions mm.350x350x170h.

## CE mark

| CODE          | DESCRIPTION                                                                                                                                                                        | PRICE/DELIVERY                                      |
|---------------|------------------------------------------------------------------------------------------------------------------------------------------------------------------------------------|-----------------------------------------------------|
| FP-BIG7001F10 | Tabletop gas stove in stainless steel, with 1 professional burner running on universal gas, with 1 DOUBLE CROWN WOK BURNER of 10.00 kW, weight 10.3 kg, dimensions 350x350x170h mm | € 538,12<br>VAT escluded<br>Shipping to be calculed |
|               |                                                                                                                                                                                    | Delivery from 4 to 9 days                           |