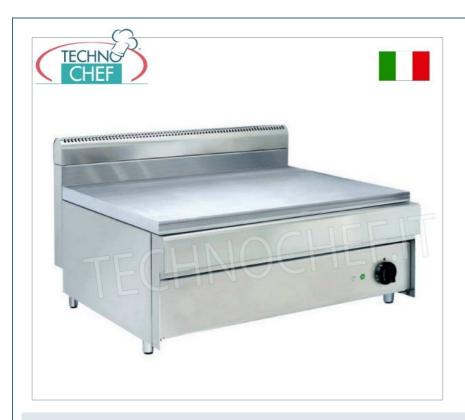

#### PROFESSIONAL DESCRIPTION

## PROFESSIONAL ELECTRIC COUNTERTOP PIADA COOKER, with 800x590 mm COOKING AREA:

- AISI 304 stainless steel structure;
- smooth chrome plate mm.800x590;
- $\circ~$  cooking zone with thermostat.