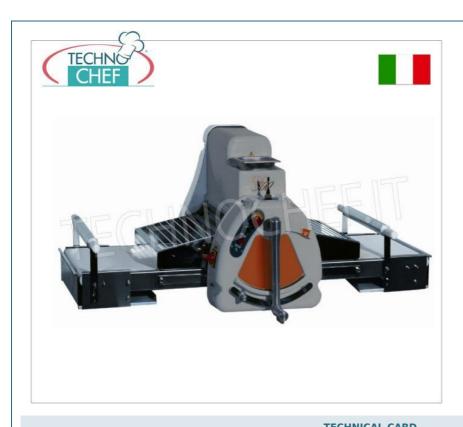

## COUNTER-TOP SHEETER with BELTS mm 500x700 :

- steel structure painted with white epoxy powder;
- $\circ~$  cylinder width 500 mm , diameter 70 mm ,
- oil bath gear transmissions with gearmotor,
- $\circ~$  tape movement controls with joystick lever ,
- tapes with different speeds ,
- roller rotation speed: 151 rpm;
- input belt speed: m/min 19.2;
- o exit belt speed: m/min 32.4;
- input/variator belt speed (EV): mt/min from 1.7 to 28;
- o output belt speed/variator (EV): mt/min from 3 to 48;
- o rolling roller opening: from 0mm to 35mm;
- o removable stainless steel tape holder shelves;
- o noise emission less than 70 dB;
- o removable stainless steel tape holder shelves;
- o closed machine dimensions mm.1200x970X900h

## Supplied with:

o 2 aluminum rolling pins, 1 flour tray.