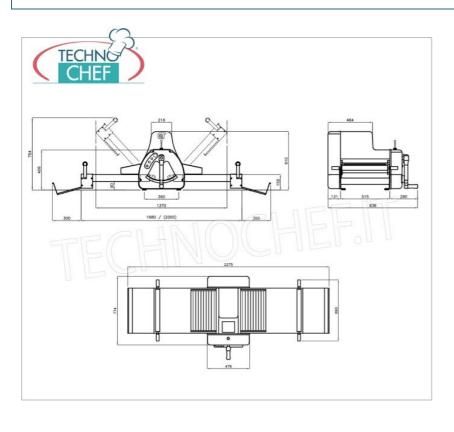

Services and Technologies for professional catering since 1973

| TECHNICAL CARD            |         |
|---------------------------|---------|
| power supply              | Trifase |
| Volts                     | V 400/3 |
| frequency (Hz)            | 50      |
| motor power capacity (Kw) | 0,26    |
| net weight (Kg)           | 126     |
| breadth (mm)              | 1800    |
| depth (mm)                | 970     |
| height (mm)               | 610     |

## COUNTER-TOP SHEETER with BELTS mm 500x700 :

- steel structure painted with white epoxy powder;
- $\circ~$  cylinder width 500 mm , diameter 70 mm ,
- oil bath gear transmissions with gearmotor,
- $\circ~$  tape movement controls with joystick lever ,
- tapes with different speeds ,
- roller rotation speed: 151 rpm;
- input belt speed: m/min 19.2;
- o exit belt speed: m/min 32.4;
- input/variator belt speed (EV): mt/min from 1.7 to 28;
- o output belt speed/variator (EV): mt/min from 3 to 48;
- o rolling roller opening: from 0mm to 35mm;
- o removable stainless steel tape holder shelves;
- o noise emission less than 70 dB;
- o removable stainless steel tape holder shelves;
- o closed machine dimensions mm.1200x970X900h