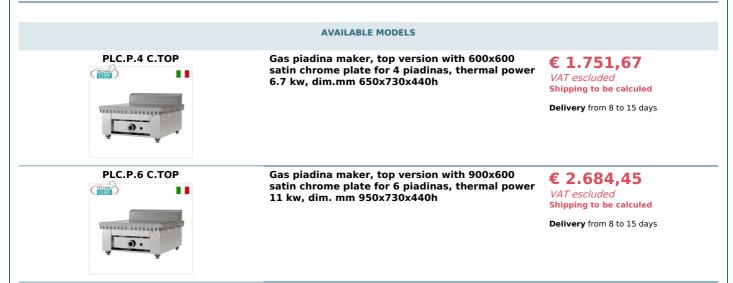

## CE MARK MADE IN ITALY

| PLC.P.8 C.TOP  | Gas piadina maker, top version with 1200x600<br>satin chrome plate for 8 piadinas, thermal power<br>13.4 kw, dim.mm 1250x730x440h  | € 3.337,09<br>VAT escluded<br>Shipping to be calculed<br>Delivery from 8 to 15 days |
|----------------|------------------------------------------------------------------------------------------------------------------------------------|-------------------------------------------------------------------------------------|
| PLC.P.10 C.TOP | Gas piadina maker, top version with satin<br>chrome plate 1500x600 for 10 piadinas, thermal<br>power 16.5 kw, dim.mm 1510x730x440h | € 4.399,18<br>VAT escluded<br>Shipping to be calculed<br>Delivery from 8 to 15 days |
| PLC.P.12 C.TOP | Gas piadina maker, top version with 1800x600<br>satin chrome plate for 12 piadinas, thermal<br>power 24 kw, dim.mm 1510x730x440h   | € 5.233,45<br>VAT escluded<br>Shipping to be calculed<br>Delivery from 8 to 15 days |