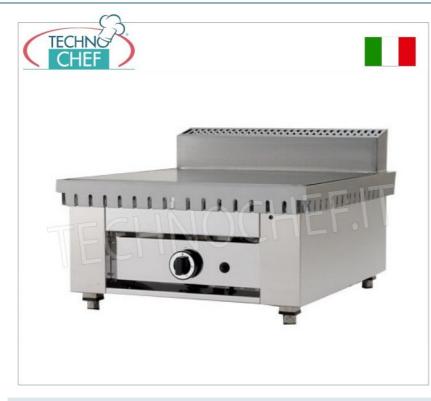

Services and Technologies for professional catering since 1973

PROFESSIONAL DESCRIPTION

GAS PLATE COOKER with SATIN CHROME PLATE, in TOP version, complete range with capacity from 4 to 12 wraps :

- external structure in stainless steel ,

- satin chromed cooking plate with high efficiency due to the lower losses due to radiation, the ability to accumulate heat and its simplicity in cleaning operations,

- temperature regulation when fully operational,

- piezoelectric ignition of the flame ,

- self-stabilizing flame burner with multiple sectors based on the various models, ensuring high uniformity in heating,

- powered by LPG or methane gas,

- available as an optional: digital thermostat with display for cooking plate temperature control.