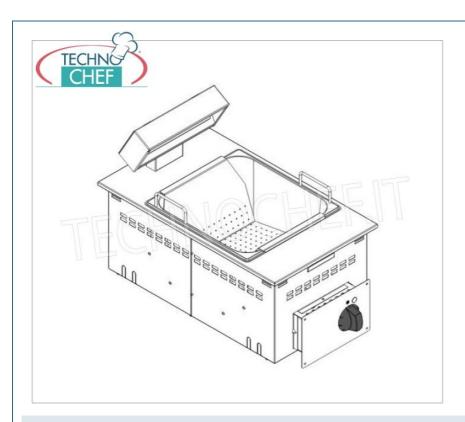

# Professional Electric Chip Warmer GN 2/3 DROP-IN :

- Maintaining the temperature and consistency of fried foods for a long time;
- **Dry heat radiated from above** onto the food by a resistor inserted in a parabola;
- $\bullet \ \ \, \textbf{GN2/3 tray with shaped and perforated false bottom} \ , \ removable \ to \ facilitate \ product \ collection; \\$
- The module can be inserted above the top or flush with the top , the controls can be placed on a front panel or on the top to the side of the machines.

### **TECHNICAL DATA:**

- o Total Power 0.65 kW
- Frequency 50/60 Hz
- ∘ Voltage 220-240 1~ V
- GN2/3 tank capacity
- Tub size 32.5x35.4x20 cm
- o AISI 304 Tank Type
- o Dimensions cm (LxDxH): 35x60x26.6