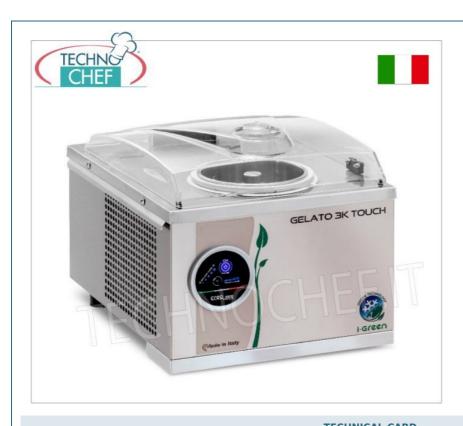

## PROFESSIONAL BATCH FREEZER for ICE CREAM and SORBET , SUPERAUTOMATIC, TOUCH I-GREEN Series :

- Stainless steel body and blade;
- Removable stainless steel basket;
- Fully automatic with time line showing the degree of preparation of the ice cream;
- Equipped with **a touch screen** , the ice cream churning and preservation process is activated completely automatically by touching a single button;
- The operator has **five levels of preservation** available (from softer to firmer) which can be changed at any time during the ice cream maintenance phase;
- The lid is equipped with an opening to allow the addition of ingredients during operation and a sensor that stops the rotation of the blade when it is lifted;
- Ice cream can be stored in the machine for a period of 8 hours, after which the machine switches off automatically;
- Air cooling;
- Production capacity :
  - o 0.85 Kg (1.2 lt) 12/15 min ,
  - 3.4 Kg (4.8 lt) 1 h;
- Possibility of making ice cream in both the fixed and removable bowl;
- $\ \, \circ \ \, \text{Stainless steel blade with interchangeable inserts} \, ; \\$
- ECOLOGICAL gas R290;
- $\circ$  Power consumption 280W.

## CE MARK MADE IN ITALY

| CODE             | DESCRIPTION                                                                                                                                                                                                                   | PRICE/DELIVERY                                                                |
|------------------|-------------------------------------------------------------------------------------------------------------------------------------------------------------------------------------------------------------------------------|-------------------------------------------------------------------------------|
| NX-GELATO3KTOUCH | Professional countertop batch freezer for ice cream and sorbet, air cooling, stainless steel body and blade, PRODUCTION 4.80 litres/h, cycle duration 12-15 min, V.230/1, kw 0.28, Weight 21.6 Kg, dimensions mm 340x430x283h | € 1.962,73  VAT escluded  Shipping to be calculed  Delivery from 8 to 15 days |