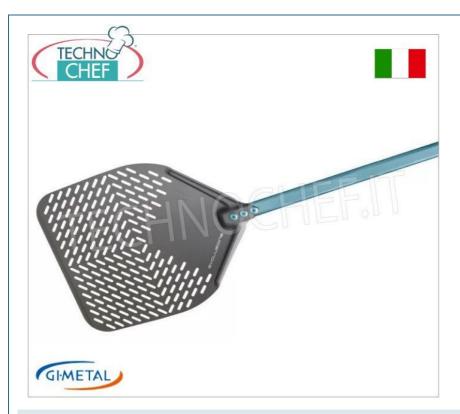

## $\textbf{RECTANGULAR PERFORATED PIZZA PEEL in ALUMINUM SHA, EVOLUZIONE line, light, smooth and resistant, complete range: \\$

- **Evolution shovel, SHA (Special Hard Anodizing) aluminum head and avio-coloured anodized handle**. The special SHA treatment is a hard oxide anodisation which guarantees maximum protection against corrosion, wear and friction, ensuring at the same time extreme smoothness and the same lightness of the timeless Azzurra.
- The new perforation guarantees the discharge of the flour in two directions, guaranteeing an unparalleled result.
- Advantages :
  - New optimized flour discharge drilling
  - Heat resistance . 3 times greater than anodized aluminium
  - Duration . Great resistance to corrosion, scratches and wear
  - Smoothness . Very low friction coefficient

CE MARK
MADE IN ITALY

GI-E-37RF

Rectangular perforated pizza shovel in aluminum SHA, dim.cm.36x36, handle 150 cm, mod.E-37RF

€ 134,33

VAT escluded

Shipping to be calculed

**Delivery** from 4 to 9 days

GI-E-41RF