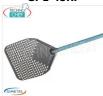

## $\textbf{RECTANGULAR PERFORATED PIZZA PEEL in ALUMINUM SHA, EVOLUZIONE line, light, smooth and resistant, complete range: \\$

- **Evolution shovel, SHA (Special Hard Anodizing) aluminum head and avio-coloured anodized handle**. The special SHA treatment is a hard oxide anodisation which guarantees maximum protection against corrosion, wear and friction, ensuring at the same time extreme smoothness and the same lightness of the timeless Azzurra.
- The new perforation guarantees the discharge of the flour in two directions, guaranteeing an unparalleled result.
- Advantages :
  - New optimized flour discharge drilling
  - Heat resistance . 3 times greater than anodized aluminium
  - Duration . Great resistance to corrosion, scratches and wear
  - Smoothness . Very low friction coefficient

CE MARK
MADE IN ITALY

GI-E-37RF

Rectangular perforated pizza shovel in aluminum SHA, dim.cm.36x36, handle 150 cm, mod.E-37RF

€ 134,33

VAT escluded

Shipping to be calculed

**Delivery** from 4 to 9 days

GI-E-41RF