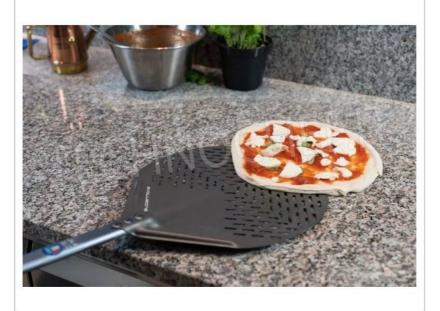

## $\textbf{RECTANGULAR PERFORATED PIZZA PEEL in ALUMINUM SHA, EVOLUZIONE line, light, smooth and resistant, complete range: \\$

- **Evolution shovel, SHA (Special Hard Anodizing) aluminum head and avio-coloured anodized handle**. The special SHA treatment is a hard oxide anodisation which guarantees maximum protection against corrosion, wear and friction, ensuring at the same time extreme smoothness and the same lightness of the timeless Azzurra.
- The new perforation guarantees the discharge of the flour in two directions, guaranteeing an unparalleled result.
- Advantages :
  - New optimized flour discharge drilling
  - Heat resistance . 3 times greater than anodized aluminium
  - Duration . Great resistance to corrosion, scratches and wear
  - Smoothness . Very low friction coefficient