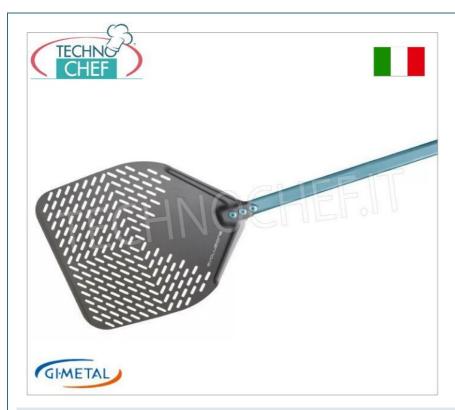

## RECTANGULAR PERFORATED PIZZA PEEL in ALUMINUM SHA, EVOLUZIONE line, light, smooth and resistant, complete range :

- **Evoluzione shovel, SHA (Special Hard Anodizing) aluminum head and avio-coloured anodized handle** . The special SHA treatment is a hard oxide anodisation which guarantees maximum protection against corrosion, wear and friction, ensuring at the same time extreme smoothness and the same lightness of the timeless Azzurra.
- The new perforation guarantees the discharge of the flour in two directions, guaranteeing an unparalleled result.
- Advantages :
  - New optimized flour discharge drilling
  - Heat resistance . 3 times greater than anodized aluminium
  - Duration . Great resistance to corrosion, scratches and wear
  - Smoothness . Very low friction coefficient

CE MARK
MADE IN ITALY

GI-E-37RF/180

Rectangular perforated pizza shovel in aluminum SHA, dim.cm.36x36, handle 180 cm, mod.E-37RF/180

€ 141,74

VAT escluded

Shipping to be calculed

**Delivery** from 4 to 9 days