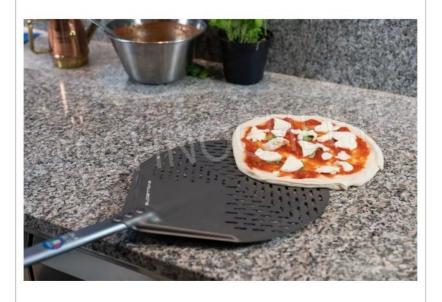

## RECTANGULAR PERFORATED PIZZA PEEL in ALUMINUM SHA, EVOLUZIONE line, light, smooth and resistant, complete range :

- **Evoluzione shovel, SHA (Special Hard Anodizing) aluminum head and avio-coloured anodized handle** . The special SHA treatment is a hard oxide anodisation which guarantees maximum protection against corrosion, wear and friction, ensuring at the same time extreme smoothness and the same lightness of the timeless Azzurra.
- The new perforation guarantees the discharge of the flour in two directions, guaranteeing an unparalleled result.
- Advantages :
  - New optimized flour discharge drilling
  - Heat resistance . 3 times greater than anodized aluminium
  - Duration . Great resistance to corrosion, scratches and wear
  - Smoothness . Very low friction coefficient

CE MARK
MADE IN ITALY

GI-E-37RF/180

Rectangular perforated pizza shovel in aluminum SHA, dim.cm.36x36, handle 180 cm, mod.E-37RF/180

€ 141,74

VAT escluded

Shipping to be calculed

**Delivery** from 4 to 9 days