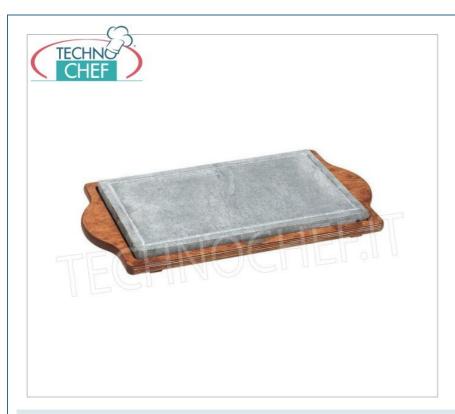

## PROFESSIONAL DESCRIPTION

RECTANGULAR SOAPSTONE WITH WOODEN BASE, CM. 40X25H

| CODE     | DESCRIPTION                                          | PRICE/DELIVERY                                 |
|----------|------------------------------------------------------|------------------------------------------------|
| MRN99702 | RECTANGULAR SOAPSTONE WITH WOODEN BASE CM.<br>40X25H | € 66,11  VAT escluded  Shipping to be calculed |
|          |                                                      | Delivery                                       |