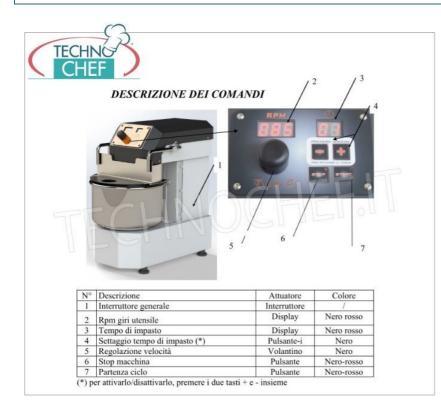

#### PROFESSIONAL DESCRIPTION

SPIRAL MIXER, with fixed 12 litre bowl for 10 kg of dough:

- Ideal for quickly working bread and pizza dough , allowing for excellent oxygenation;
- Dough capacity 10 kg ;
- Fixed 12 litre stainless steel tank ;
- Tank dimensions mm.280x195 ;
- Transmissions with toothed belt and steel gears;
- Variable speed drive ;
- 1 digital timer 0-99 minutes ;
- Machine on anti-vibration feet;
- Even minimum doughs up to 10% of the total capacity are guaranteed;
- Reduced mixing times guaranteed thanks to the particular development of the spiral tool which grazes the inside, bottom and curvature of the bowl;
- Tool and bowl speed ratio suitable for highly hydrated doughs, up to 85-90%;
- $\circ~$  Tool, bowl, tool holder and screws in stainless steel ;
- Thermoformed ABS cover-protection with inspection/addition hole (according to European standard UNI EN 453)
- 230V-single-phase connection (three-phase internal system).