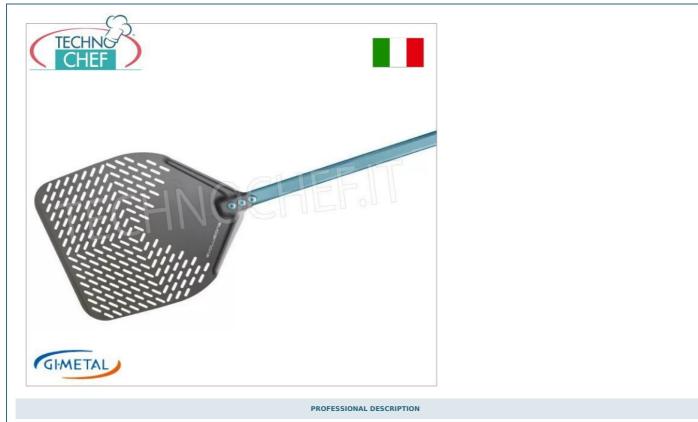

Services and Technologies for professional catering since 1973

RECTANGULAR PERFORATED PIZZA PEEL in ALUMINUM SHA, EVOLUZIONE line, light, smooth and resistant, complete range :

- Evoluzione shovel, SHA (Special Hard Anodizing) aluminum head and avio-coloured anodized handle. The special SHA treatment is a hard oxide anodisation which guarantees maximum protection against corrosion, wear and friction, ensuring at the same time extreme smoothness and the same lightness of the timeless Azzurra.
- The new perforation guarantees the discharge of the flour in two directions, guaranteeing an unparalleled result.
- Advantages :
  - New optimized flour discharge drilling
  - Heat resistance . 3 times greater than anodized aluminium
  - Duration . Great resistance to corrosion, scratches and wear
  - **Smoothness** . Very low friction coefficient

## CE MARK MADE IN ITALY

AVAILABLE MODELS

GI-E-32RF/60

Rectangular perforated pizza shovel in aluminum SHA, dim.cm.33x33, handle 60 cm - mod.E-32RF/60

Delivery from 4 to 9 days

| CIME 7                                                                                                                                                                                                                                                                                                                                                                                                                                                                                                                                                                                                                                                                                                                                                                                                                                                                                                                                                                                                                                                                                                                                                                                                                                                                                                                                                                                                                                                                                                                                                                                                                                                                                                                                                                                                                                                                             |                                                                                                        |                                                     |
|------------------------------------------------------------------------------------------------------------------------------------------------------------------------------------------------------------------------------------------------------------------------------------------------------------------------------------------------------------------------------------------------------------------------------------------------------------------------------------------------------------------------------------------------------------------------------------------------------------------------------------------------------------------------------------------------------------------------------------------------------------------------------------------------------------------------------------------------------------------------------------------------------------------------------------------------------------------------------------------------------------------------------------------------------------------------------------------------------------------------------------------------------------------------------------------------------------------------------------------------------------------------------------------------------------------------------------------------------------------------------------------------------------------------------------------------------------------------------------------------------------------------------------------------------------------------------------------------------------------------------------------------------------------------------------------------------------------------------------------------------------------------------------------------------------------------------------------------------------------------------------|--------------------------------------------------------------------------------------------------------|-----------------------------------------------------|
| GI-E-37RF/60                                                                                                                                                                                                                                                                                                                                                                                                                                                                                                                                                                                                                                                                                                                                                                                                                                                                                                                                                                                                                                                                                                                                                                                                                                                                                                                                                                                                                                                                                                                                                                                                                                                                                                                                                                                                                                                                       | Rectangular perforated pizza shovel in aluminum<br>SHA, dim.cm.36x36, handle 60 cm - mod.E-<br>37RF/60 | € 121,74<br>VAT escluded<br>Shipping to be calculed |
| CONTRA-                                                                                                                                                                                                                                                                                                                                                                                                                                                                                                                                                                                                                                                                                                                                                                                                                                                                                                                                                                                                                                                                                                                                                                                                                                                                                                                                                                                                                                                                                                                                                                                                                                                                                                                                                                                                                                                                            |                                                                                                        | Delivery from 4 to 9 days                           |
| GI-E-41RF/60                                                                                                                                                                                                                                                                                                                                                                                                                                                                                                                                                                                                                                                                                                                                                                                                                                                                                                                                                                                                                                                                                                                                                                                                                                                                                                                                                                                                                                                                                                                                                                                                                                                                                                                                                                                                                                                                       | Rectangular perforated pizza shovel in aluminum<br>SHA, dim.cm.41x41, handle 60 cm, mod.E-<br>41RF/60  | € 127,63<br>VAT escluded<br>Shipping to be calculed |
| Contract of the second se |                                                                                                        | <b>Delivery</b> from 4 to 9 days                    |
| GI-E-45RF/60                                                                                                                                                                                                                                                                                                                                                                                                                                                                                                                                                                                                                                                                                                                                                                                                                                                                                                                                                                                                                                                                                                                                                                                                                                                                                                                                                                                                                                                                                                                                                                                                                                                                                                                                                                                                                                                                       | Rectangular perforated pizza shovel in aluminum<br>SHA, dim.cm.45x45, handle 60 cm, mod.E-<br>45RF/60  | € 143,95<br>VAT escluded<br>Shipping to be calculed |
| TIMETAL                                                                                                                                                                                                                                                                                                                                                                                                                                                                                                                                                                                                                                                                                                                                                                                                                                                                                                                                                                                                                                                                                                                                                                                                                                                                                                                                                                                                                                                                                                                                                                                                                                                                                                                                                                                                                                                                            |                                                                                                        | <b>Delivery</b> from 4 to 9 days                    |
| GI-E-50RF/60                                                                                                                                                                                                                                                                                                                                                                                                                                                                                                                                                                                                                                                                                                                                                                                                                                                                                                                                                                                                                                                                                                                                                                                                                                                                                                                                                                                                                                                                                                                                                                                                                                                                                                                                                                                                                                                                       | Rectangular perforated pizza shovel in aluminum<br>SHA, dim.cm.50x50, handle 60 cm, mod.E-<br>50RF/60  | € 163,83<br>VAT escluded<br>Shipping to be calculed |
|                                                                                                                                                                                                                                                                                                                                                                                                                                                                                                                                                                                                                                                                                                                                                                                                                                                                                                                                                                                                                                                                                                                                                                                                                                                                                                                                                                                                                                                                                                                                                                                                                                                                                                                                                                                                                                                                                    |                                                                                                        | Delivery from 4 to 9 days                           |