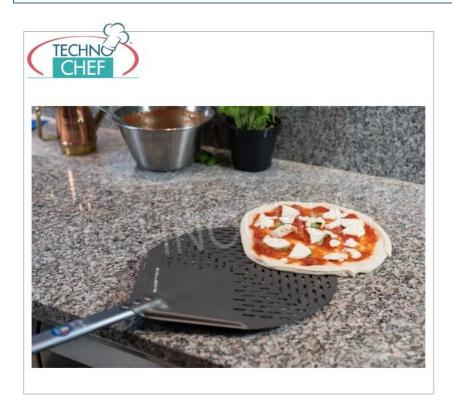

Services and Technologies for professional catering since 1973

RECTANGULAR PERFORATED PIZZA PEEL in ALUMINUM SHA, EVOLUZIONE line, light, smooth and resistant, complete range :

- Evoluzione shovel, SHA (Special Hard Anodizing) aluminum head and avio-coloured anodized handle. The special SHA treatment is a hard oxide anodisation which guarantees maximum protection against corrosion, wear and friction, ensuring at the same time extreme smoothness and the same lightness of the timeless Azzurra.
- The new perforation guarantees the discharge of the flour in two directions, guaranteeing an unparalleled result.
- Advantages :
  - New optimized flour discharge drilling
  - Heat resistance . 3 times greater than anodized aluminium
  - Duration . Great resistance to corrosion, scratches and wear
  - **Smoothness** . Very low friction coefficient