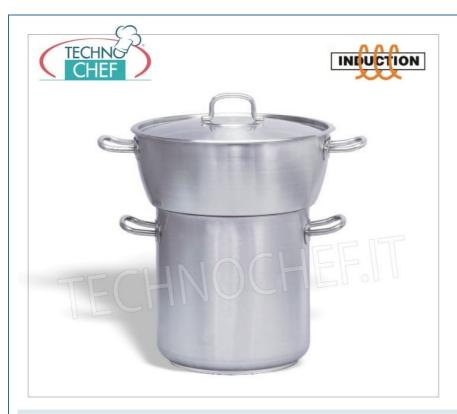

## DOMED COUCOUSSIRES in 18/10 STAINLESS STEEL , professional line with:

- sandwich heat diffusing bottom (Stainless Steel-Aluminium-Stainless Steel),
- Diffuser bottom welding: special system for impact, offers maximum strength and resistance to long-lasting use,
- o models with diameters from 40/32 to 60/50 cm,
- height from 20/32 to 30/50 cm,
- o capacity from 20/24 to 75/98 litres

 $\textbf{The entire range is suitable for use on $\sf GAS$, $\sf GLASS$ CERAMIC$, $\sf ELECTRIC PLATE$, $\textbf{INDUCTION PLATE cookers.}$$ 

CE mark Made in EUROPE

## AVAILABLE MODELS

KR107-040

Curved couscoussiere with stainless steel lid, capacity 20/24 litres, diam.cm.40/32 x 20/32h

€ 194,79

VAT escluded

Shipping to be calculed

Delivery from 4 to 9 days

KR107-050