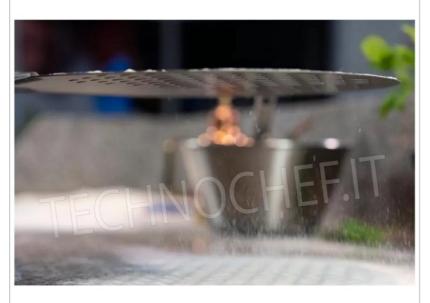

## RECTANGULAR PERFORATED PIZZA PEEL in ALUMINUM SHA, EVOLUZIONE line, light, smooth and resistant, complete range :

- **Evoluzione shovel, SHA (Special Hard Anodizing) aluminum head and avio-coloured anodized handle** . The special SHA treatment is a hard oxide anodisation which guarantees maximum protection against corrosion, wear and friction, ensuring at the same time extreme smoothness and the same lightness of the timeless Azzurra.
- The new perforation guarantees the discharge of the flour in two directions, guaranteeing an unparalleled result.
- Advantages :
  - New optimized flour discharge drilling
  - Heat resistance . 3 times greater than anodized aluminium
  - Duration . Great resistance to corrosion, scratches and wear
  - Smoothness . Very low friction coefficient