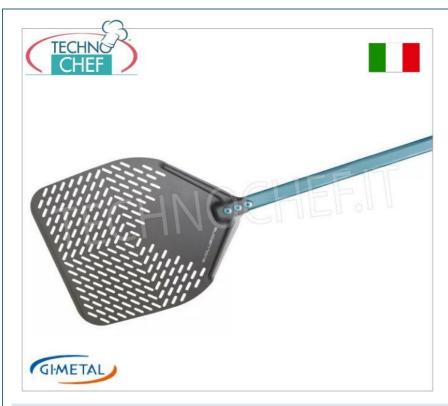

## RECTANGULAR PERFORATED PIZZA PEEL in ALUMINUM SHA, EVOLUZIONE line, light, smooth and resistant, complete range :

- **Evoluzione shovel, SHA (Special Hard Anodizing) aluminum head and avio-coloured anodized handle** . The special SHA treatment is a hard oxide anodisation which guarantees maximum protection against corrosion, wear and friction, ensuring at the same time extreme smoothness and the same lightness of the timeless Azzurra.
- The new perforation guarantees the discharge of the flour in two directions, guaranteeing an unparalleled result.
- Advantages :
  - New optimized flour discharge drilling
  - Heat resistance . 3 times greater than anodized aluminium
  - Duration . Great resistance to corrosion, scratches and wear
  - Smoothness . Very low friction coefficient

## GI-E-37RF/120

Rectangular perforated pizza shovel in aluminum SHA, dim.cm.36x36, handle 120 cm, mod.E-37RF/120

€ 130,49

VAT escluded

Shipping to be calculed

**Delivery** from 4 to 9 days

GI-E-41RF/120

Rectangular perforated pizza shovel in aluminum SHA, dim.cm.41x41, handle 120 cm, mod.E-41RF/120