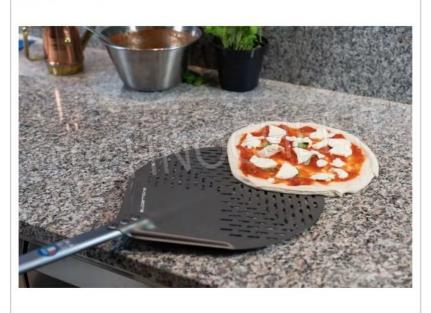

## RECTANGULAR PERFORATED PIZZA PEEL in ALUMINUM SHA, EVOLUZIONE line, light, smooth and resistant, complete range :

- **Evoluzione shovel, SHA (Special Hard Anodizing) aluminum head and avio-coloured anodized handle** . The special SHA treatment is a hard oxide anodisation which guarantees maximum protection against corrosion, wear and friction, ensuring at the same time extreme smoothness and the same lightness of the timeless Azzurra.
- The new perforation guarantees the discharge of the flour in two directions, guaranteeing an unparalleled result.
- Advantages :
  - New optimized flour discharge drilling
  - Heat resistance . 3 times greater than anodized aluminium
  - Duration . Great resistance to corrosion, scratches and wear
  - Smoothness . Very low friction coefficient

## GI-E-37RF/120

Rectangular perforated pizza shovel in aluminum SHA, dim.cm.36x36, handle 120 cm, mod.E-37RF/120

€ 130,49

VAT escluded

Shipping to be calculed

**Delivery** from 4 to 9 days

GI-E-41RF/120

Rectangular perforated pizza shovel in aluminum SHA, dim.cm.41x41, handle 120 cm, mod.E-41RF/120