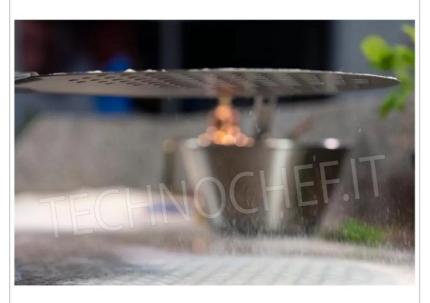

## ROUND PERFORATED PIZZA PEEL in ALUMINUM SHA, EVOLUZIONE line, light, smooth and resistant, complete range :

- **Evoluzione shovel, SHA (Special Hard Anodizing) aluminum head and avio-coloured anodized handle** . The special SHA treatment is a hard oxide anodisation which guarantees maximum protection against corrosion, wear and friction, ensuring at the same time extreme smoothness and the same lightness of the timeless Azzurra.
- The new perforation guarantees the discharge of the flour in two directions, guaranteeing an unparalleled result.
- Advantages :
  - New optimized flour discharge drilling
  - Heat resistance . 3 times greater than anodized aluminium
  - Duration . Great resistance to corrosion, scratches and wear
  - Smoothness . Very low friction coefficient