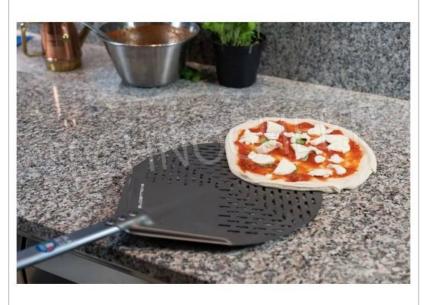

## ROUND PERFORATED PIZZA PEEL in ALUMINUM SHA, EVOLUZIONE line, light, smooth and resistant, complete range :

- **Evoluzione shovel, SHA (Special Hard Anodizing) aluminum head and avio-coloured anodized handle** . The special SHA treatment is a hard oxide anodisation which guarantees maximum protection against corrosion, wear and friction, ensuring at the same time extreme smoothness and the same lightness of the timeless Azzurra.
- The new perforation guarantees the discharge of the flour in two directions, guaranteeing an unparalleled result.
- Advantages :
  - New optimized flour discharge drilling
  - Heat resistance . 3 times greater than anodized aluminium
  - Duration . Great resistance to corrosion, scratches and wear
  - Smoothness . Very low friction coefficient

CE MARK MADE IN ITALY

GI-E-37F

Pal Round perforated pizza shovel in aluminum SHA, diameter 36 cm, handle 150 cm, mod. E-37F

€ 134,33

VAT escluded

Shipping to be calculed

**Delivery** from 4 to 9 days

GI-E-41F