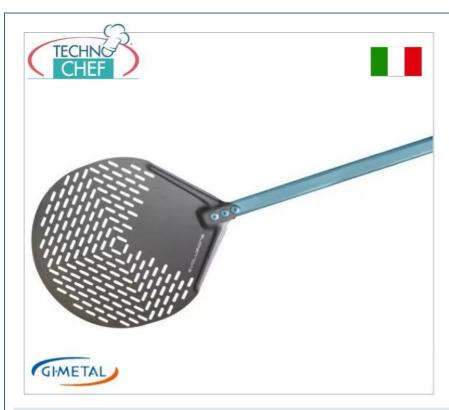

## ROUND PERFORATED PIZZA PEEL in ALUMINUM SHA, EVOLUZIONE line, light, smooth and resistant, complete range :

- **Evoluzione shovel, SHA (Special Hard Anodizing) aluminum head and avio-coloured anodized handle** . The special SHA treatment is a hard oxide anodisation which guarantees maximum protection against corrosion, wear and friction, ensuring at the same time extreme smoothness and the same lightness of the timeless Azzurra.
- The new perforation guarantees the discharge of the flour in two directions, guaranteeing an unparalleled result.
- Advantages :
  - New optimized flour discharge drilling
  - Heat resistance . 3 times greater than anodized aluminium
  - Duration . Great resistance to corrosion, scratches and wear
  - Smoothness . Very low friction coefficient

CE MARK MADE IN ITALY

GI-E-37F

Pal Round perforated pizza shovel in aluminum SHA, diameter 36 cm, handle 150 cm, mod. E-37F

€ 134,33

VAT escluded

Shipping to be calculed

**Delivery** from 4 to 9 days

GI-E-41F