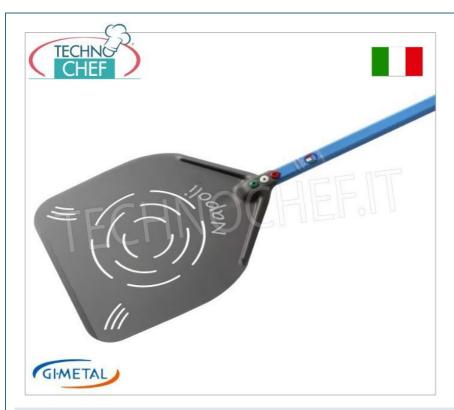

## $\textbf{RECTANGULAR PERFORATED PIZZA PEEL in ALUMINUM SHA, NAPOLI line, light, smooth and resistant, complete range: \\$

- This shovel was designed to meet the needs of pizza chefs who make pizza according to the Neapolitan style, therefore in traditional Neapolitan wood-fired ovens that reach 500 degrees and churn out a high number of pizzas.
- The head is made of SHA aluminum. (Special Hard Anodizing). The special SHA treatment that our perforated rectangular pizza peel has undergone is a hard oxide anodization which guarantees:
  - Heat resistance 3 times greater than anodized aluminium
  - Greater lightness
  - Durable, with great resistance to corrosion, scratches and wear
  - Smoothness with very low friction coefficient
- The disc of dough is usually lifted onto the rectangular shovel, accompanied by both hands and then expanded and stretched with skill
  towards the ends of the shovel. The drilling of the shovel head is functional to these movements: the design, the circular shape and the
  quantity of the holes allow the ideal discharge of the flour, taking into account the working gestures of the Neapolitan tradition.
- SPC handle Special Powder Coated . The color of the Gulf of Naples.
- The **3 iconic rivets** of Gi.Metal are colored with the colors of the Italian flag, symbolizing the guarantee of Made in Italy. They ensure stability and resistance.

## GI-ANE-32RF

Rectangular perforated pizza shovel in aluminum SHA, dim.cm.33x33, handle length cm 150 - mod.E-32RF

€ 119,78

VAT escluded

Shipping to be calculed

Delivery from 4 to 9 days

Rectangular perforated pizza shovel in aluminum SHA, dim.cm.36x36, handle length cm 150 - mod.E-37RF