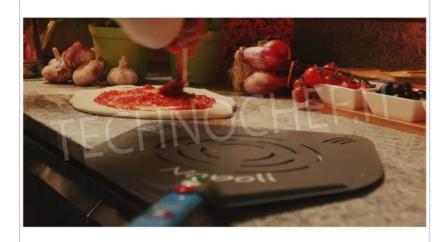

## $\textbf{RECTANGULAR PERFORATED PIZZA PEEL in ALUMINUM SHA, NAPOLI line, light, smooth and resistant, complete range: \\$

- This shovel was designed to meet the needs of pizza chefs who make pizza according to the Neapolitan style, therefore in traditional Neapolitan wood-fired ovens that reach 500 degrees and churn out a high number of pizzas.
- The head is made of SHA aluminum. (Special Hard Anodizing). The special SHA treatment that our perforated rectangular pizza peel has undergone is a hard oxide anodization which guarantees:
  - Heat resistance 3 times greater than anodized aluminium
  - Greater lightness
  - Durable, with great resistance to corrosion, scratches and wear
  - Smoothness with very low friction coefficient
- The disc of dough is usually lifted onto the rectangular shovel, accompanied by both hands and then expanded and stretched with skill
  towards the ends of the shovel. The drilling of the shovel head is functional to these movements: the design, the circular shape and the
  quantity of the holes allow the ideal discharge of the flour, taking into account the working gestures of the Neapolitan tradition.
- SPC handle Special Powder Coated . The color of the Gulf of Naples.
- The **3 iconic rivets** of Gi.Metal are colored with the colors of the Italian flag, symbolizing the guarantee of Made in Italy. They ensure stability and resistance.