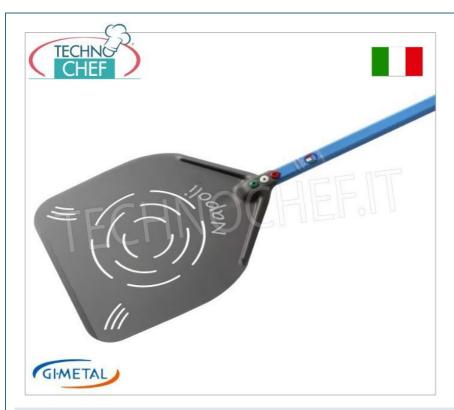

## $\textbf{RECTANGULAR PERFORATED PIZZA PEEL in ALUMINUM SHA, NAPOLI line, light, smooth and resistant, complete range: \\$

- This shovel was designed to meet the needs of pizza chefs who make pizza according to the Neapolitan style, therefore in traditional Neapolitan wood-fired ovens that reach 500 degrees and churn out a high number of pizzas.
- The head is made of SHA aluminum. (Special Hard Anodizing). The special SHA treatment that our perforated rectangular pizza peel has undergone is a hard oxide anodization which guarantees:
  - Heat resistance 3 times greater than anodized aluminium
  - Greater lightness
  - Durable, with great resistance to corrosion, scratches and wear
  - Smoothness with very low friction coefficient
- The disc of dough is usually lifted onto the rectangular shovel, accompanied by both hands and then expanded and stretched with skill
  towards the ends of the shovel. The drilling of the shovel head is functional to these movements: the design, the circular shape and the
  quantity of the holes allow the ideal discharge of the flour, taking into account the working gestures of the Neapolitan tradition.
- SPC handle Special Powder Coated . The color of the Gulf of Naples.
- The **3 iconic rivets** of Gi.Metal are colored with the colors of the Italian flag, symbolizing the guarantee of Made in Italy. They ensure stability and resistance.