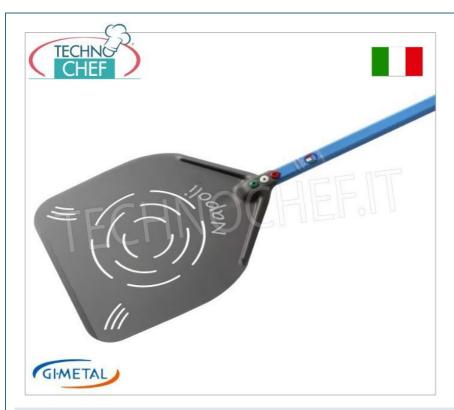

## $\textbf{RECTANGULAR PERFORATED PIZZA PEEL in ALUMINUM SHA, NAPOLI line, light, smooth and resistant, complete range: \\$

- This shovel was designed to meet the needs of pizza chefs who make pizza according to the Neapolitan style, therefore in traditional Neapolitan wood-fired ovens that reach 500 degrees and churn out a high number of pizzas.
- The head is made of SHA aluminum. (Special Hard Anodizing). The special SHA treatment that our perforated rectangular pizza peel has undergone is a hard oxide anodization which guarantees:
  - Heat resistance 3 times greater than anodized aluminium
  - Greater lightness
  - Durable, with great resistance to corrosion, scratches and wear
  - Smoothness with very low friction coefficient
- The disc of dough is usually lifted onto the rectangular shovel, accompanied by both hands and then expanded and stretched with skill
  towards the ends of the shovel. The drilling of the shovel head is functional to these movements: the design, the circular shape and the
  quantity of the holes allow the ideal discharge of the flour, taking into account the working gestures of the Neapolitan tradition.
- SPC handle Special Powder Coated . The color of the Gulf of Naples.
- The **3 iconic rivets** of Gi.Metal are colored with the colors of the Italian flag, symbolizing the guarantee of Made in Italy. They ensure stability and resistance.

CE MARK
MADE IN ITALY