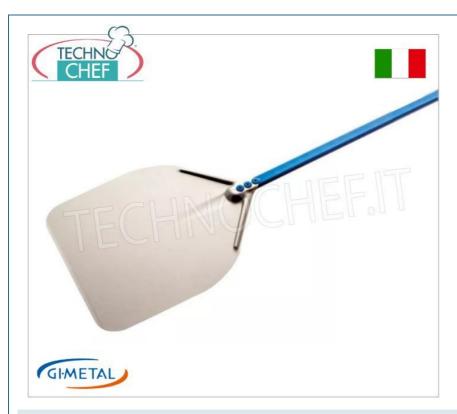

## $\textbf{RECTANGULAR PIZZA PEEL in ALUMINUM, AZURRA line, light, flexible and resistant, complete range: \\$

- Shovel with neutral anodized aluminum head and light blue anodized handle .
- It has a reduced weight compared to classic models but is extremely robust with an oval tubular handle to promote stability .
- The light and flexible head allows the spatula effect with special ribs that ensure the seal; neutral anodizing makes the surface uniform and protects it from oxidation; the gentle and regular milling facilitates the rising of the pizza.
- The handle-head junction is made up of the overlapping of the two elements ensured by **three large in-line rivets** which **guarantee safety and immovability**, furthermore the absence of vibrations transmitted to the handle gives greater comfort of use.

## AVAILABLE MODELS

GI-A-30R

Rectangular aluminum pizza shovel, dim.cm 30x30, handle length cm 150 - mod.A-30R

€ 69,14

VAT escluded

Shipping to be calculed

**Delivery** from 4 to 9 days

GIMETAL