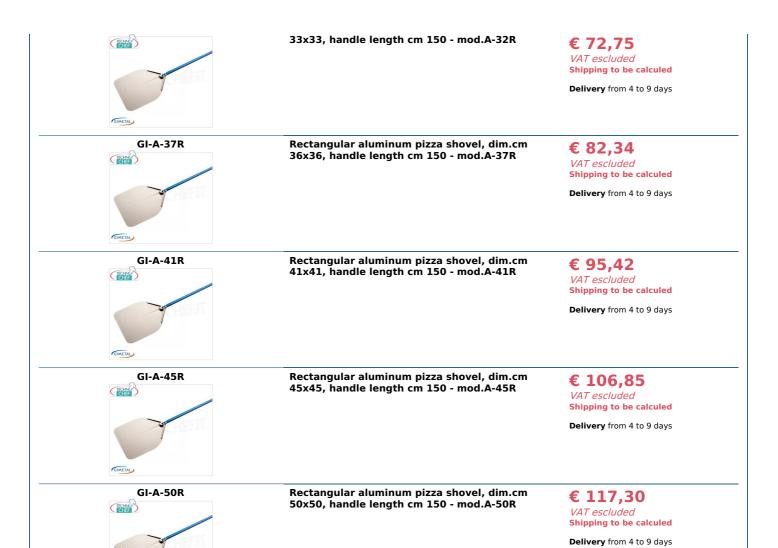

## AVAILABLE MODELS

GI-A-30R

Rectangular aluminum pizza shovel, dim.cm 30x30, handle length cm 150 - mod.A-30R

€ 69,14

VAT escluded

Shipping to be calculed

**Delivery** from 4 to 9 days

GIMETAL