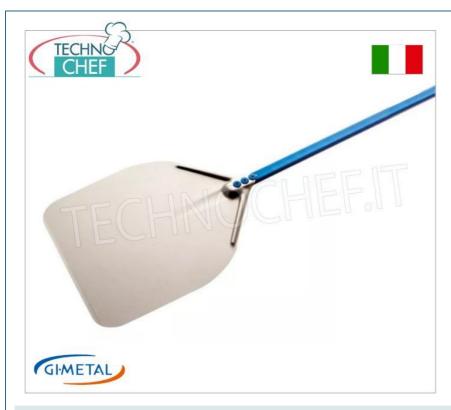

## RECTANGULAR PIZZA PEEL in ALUMINUM, AZURRA line, light, flexible and resistant, complete range:

- Shovel with neutral anodized aluminum head and light blue anodized handle .
- It has a reduced weight compared to classic models but is extremely robust with an oval tubular handle to promote stability .
- The light and flexible head allows the spatula effect with special ribs that ensure the seal; neutral anodizing makes the surface uniform and protects it from oxidation; the gentle and regular milling facilitates the rising of the pizza.
- The handle-head junction is made up of the overlapping of the two elements ensured by **three large in-line rivets** which **guarantee safety and immovability**, furthermore the absence of vibrations transmitted to the handle gives greater comfort of use.