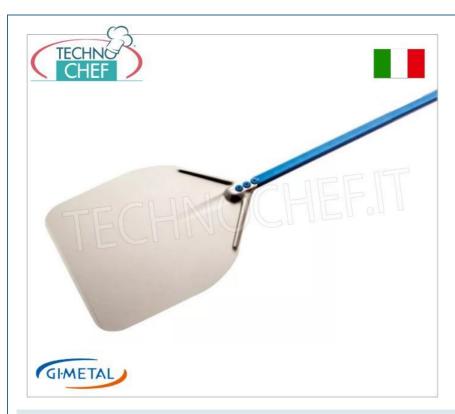

## RECTANGULAR PIZZA PEEL in ALUMINUM, AZURRA line, light, flexible and resistant, complete range:

- Shovel with neutral anodized aluminum head and light blue anodized handle .
- It has a reduced weight compared to classic models but is extremely robust with an oval tubular handle to promote stability .
- The light and flexible head allows the spatula effect with special ribs that ensure the seal; neutral anodizing makes the surface uniform and protects it from oxidation; the gentle and regular milling facilitates the rising of the pizza.
- The handle-head junction is made up of the overlapping of the two elements ensured by **three large in-line rivets** which **guarantee safety and immovability**, furthermore the absence of vibrations transmitted to the handle gives greater comfort of use.