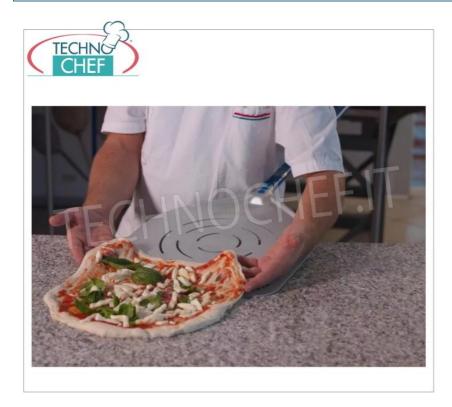

Services and Technologies for professional catering since 1973

PERFORATED RECTANGULAR PIZZA PEEL in ALUMINUM, NEAPOLITAN line, light, smooth and resistant, complete range :

- This line was designed to meet the needs of pizza makers who make pizza according to the Neapolitan style, therefore in traditional Neapolitan wood-fired ovens that reach 500 degrees and churn out a high number of pizzas. The disc of dough is usually lifted onto the shovel by accompanying it with both hands and then expanded and stretched with skill towards the ends of the shovel. The drilling of the shovel head is functional to these movements: the design, the circular shape and the quantity of the holes allow the ideal discharge of the flour, taking into account the working gestures of the Neapolitan tradition.
- the altarpiece in the Neapolitan style:
  entirely in anodized aluminium ;
  - reinforced head to resist the most intense heat ;
  - light handle from the Azzurra series;
  - 3 rivets that ensure stability and resistance ;
  - holes with a circular design to allow the flour to drain ;
  - personalization of the line name done with laser engraving.