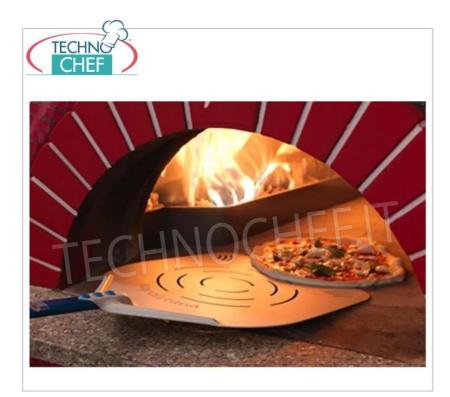

Services and Technologies for professional catering since 1973

PERFORATED RECTANGULAR PIZZA PEEL in ALUMINUM, NEAPOLITAN line, light, smooth and resistant, complete range :

- This line was designed to meet the needs of pizza makers who make pizza according to the Neapolitan style, therefore in traditional Neapolitan wood-fired ovens that reach 500 degrees and churn out a high number of pizzas. The disc of dough is usually lifted onto the shovel by accompanying it with both hands and then expanded and stretched with skill towards the ends of the shovel. The drilling of the shovel head is functional to these movements: the design, the circular shape and the quantity of the holes allow the ideal discharge of the flour, taking into account the working gestures of the Neapolitan tradition.
- the altarpiece in the Neapolitan style:
  entirely in anodized aluminium ;
  - reinforced head to resist the most intense heat ;
  - light handle from the Azzurra series;
  - 3 rivets that ensure stability and resistance ;
  - holes with a circular design to allow the flour to drain ;
  - personalization of the line name done with laser engraving.