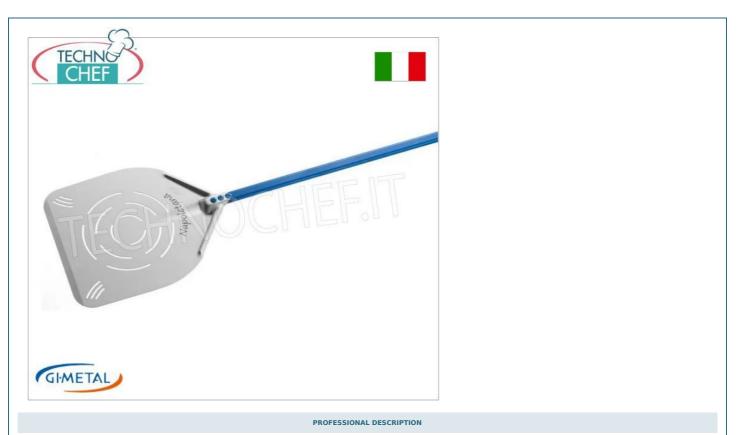

Services and Technologies for professional catering since 1973

PERFORATED RECTANGULAR PIZZA PEEL in ALUMINUM, NEAPOLITAN line, light, smooth and resistant, complete range :

- This line was designed to meet the needs of pizza makers who make pizza according to the Neapolitan style, therefore in traditional Neapolitan wood-fired ovens that reach 500 degrees and churn out a high number of pizzas. The disc of dough is usually lifted onto the shovel by accompanying it with both hands and then expanded and stretched with skill towards the ends of the shovel. The drilling of the shovel head is functional to these movements: the design, the circular shape and the quantity of the holes allow the ideal discharge of the flour, taking into account the working gestures of the Neapolitan tradition.
- the altarpiece in the Neapolitan style:
  entirely in anodized aluminium ;
  - reinforced head to resist the most intense heat ;
  - light handle from the Azzurra series;
  - 3 rivets that ensure stability and resistance ;
  - holes with a circular design to allow the flour to drain ;
  - personalization of the line name done with laser engraving.

CE MARK MADE IN ITALY

AVAILABLE MODELS

Rectangular perforated aluminum pizza shovel, dim.cm.33x33, handle 150 cm - mod.AN-32RF

€ 99,74 VAT escluded Shipping to be calculed

|            |                                                                                            | <b>Delivery</b> from 4 to 9 days                                                 |
|------------|--------------------------------------------------------------------------------------------|----------------------------------------------------------------------------------|
| GI-AN-37RF | Rectangular perforated aluminum pizza shovel,<br>dim.cm.36x36, handle 150 cm - mod.AN-37RF | € 113,65<br>VAT escluded<br>Shipping to be calculed<br>Delivery from 4 to 9 days |
| GI-AN-41RF | Rectangular perforated aluminum pizza shovel,<br>dim.cm.41x41, handle 150 cm - mod.AN-41RF | € 117,30<br>VAT escluded<br>Shipping to be calculed<br>Delivery from 4 to 9 days |
| GI-AN-45RF | Rectangular perforated aluminum pizza shovel,<br>dim.cm.45x45, handle 150 cm - mod.AN-45RF | € 130,99<br>VAT escluded<br>Shipping to be calculed<br>Delivery from 4 to 9 days |
| GI-AN-50RF | Rectangular perforated aluminum pizza shovel,<br>dim.cm.50x50, handle 150 cm - mod.AN-50RF | € 146,31<br>VAT escluded<br>Shipping to be calculed<br>Delivery from 4 to 9 days |