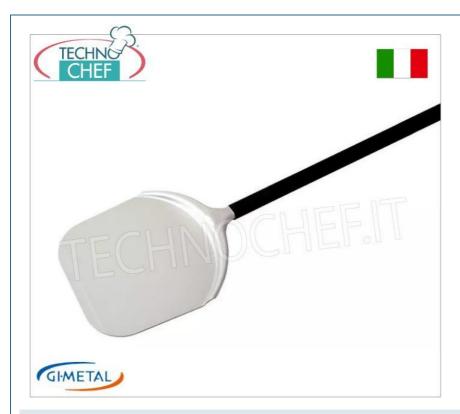

### RECTANGULAR PIZZA PEEL in ALUMINUM, ALICE line, light, smooth and resistant, complete range:

- Head in neutral anodized aluminum 20/10 mm , handle 35/18 mm (thickness 1.4 mm) black anodized .
- $\circ \ \, \text{The head-handle junction consists of the insertion of the head extension into the handle, blocked internally by two cones with expanders.}$
- $\circ \ \ \textbf{The thickness of 20/10 mm gives rigidity and guarantees a firm head} \ , \ capable \ of \ supporting \ the \ heaviest \ pizzas.$
- The rectangular head presents the ideal housing for the pizza with a very large radius of curvature, cantilevered on the bottom.
- $\circ$  **The milling is frontal** . The 35x18 mm handle is solid with an aluminum thickness of 1.4 mm.

## **AVAILABLE MODELS**

GI-R-32R

Rectangular aluminum pizza shovel, dim.cm.33x33, handle 150 cm - mod.R-32R € 64,66

VAT escluded

Shipping to be calculed

**Delivery** from 4 to 9 days

dim.cm.36x36, handle 150 cm - mod.R-37R