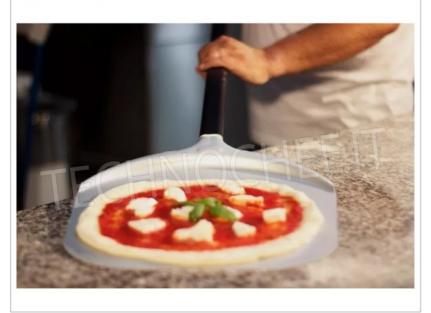

### RECTANGULAR PIZZA PEEL in ALUMINUM, ALICE line, light, smooth and resistant, complete range:

- Head in neutral anodized aluminum 20/10 mm , handle 35/18 mm (thickness 1.4 mm) black anodized .
- $\circ \ \, \text{The head-handle junction consists of the insertion of the head extension into the handle, blocked internally by two cones with expanders.}$
- $\circ \ \ \textbf{The thickness of 20/10 mm gives rigidity and guarantees a firm head} \ , \ capable \ of \ supporting \ the \ heaviest \ pizzas.$
- The rectangular head presents the ideal housing for the pizza with a very large radius of curvature, cantilevered on the bottom.
- $\circ$  **The milling is frontal** . The 35x18 mm handle is solid with an aluminum thickness of 1.4 mm.

## **AVAILABLE MODELS**

GI-R-32R

Rectangular aluminum pizza shovel, dim.cm.33x33, handle 150 cm - mod.R-32R € 64,66

VAT escluded

Shipping to be calculed

**Delivery** from 4 to 9 days

dim.cm.36x36, handle 150 cm - mod.R-37R