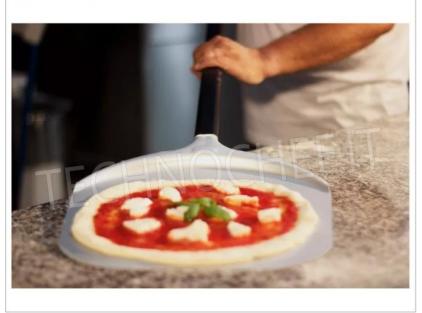

### RECTANGULAR PIZZA PEEL in ALUMINUM, ALICE line, light, smooth and resistant, complete range:

- Head in neutral anodized aluminum 20/10 mm , handle 35/18 mm (thickness 1.4 mm) black anodized .
- The head-handle junction consists of the insertion of the head extension into the handle, blocked internally by two cones with expanders.
- The thickness of 20/10 mm gives rigidity and guarantees a firm head , capable of supporting the heaviest pizzas.
- The rectangular head presents the ideal housing for the pizza with a very large radius of curvature, cantilevered on the bottom.
- $\circ$  **The milling is frontal** . The 35x18 mm handle is solid with an aluminum thickness of 1.4 mm.

## **AVAILABLE MODELS**

GI-R-32R/120

Rectangular aluminum pizza shovel, dim.cm.33x33, handle 120 cm - mod.R-32R/120 € 62,95

VAT escluded

Shipping to be calculed

**Delivery** from 4 to 9 days

VAT escluded
Shipping to be calculed