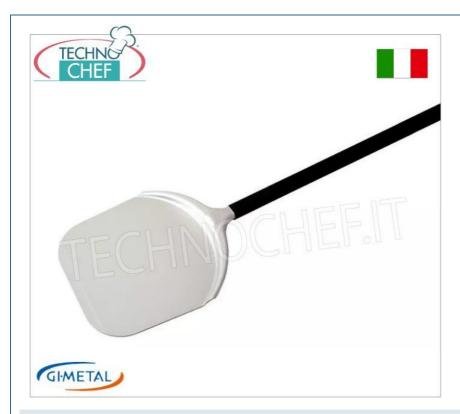

### RECTANGULAR PIZZA PEEL in ALUMINUM, ALICE line, light, smooth and resistant, complete range:

- Head in neutral anodized aluminum 20/10 mm , handle 35/18 mm (thickness 1.4 mm) black anodized .
- The head-handle junction consists of the insertion of the head extension into the handle, blocked internally by two cones with expanders.
- The thickness of 20/10 mm gives rigidity and guarantees a firm head , capable of supporting the heaviest pizzas.
- The rectangular head presents the ideal housing for the pizza with a very large radius of curvature, cantilevered on the bottom.
- $\circ$  **The milling is frontal** . The 35x18 mm handle is solid with an aluminum thickness of 1.4 mm.