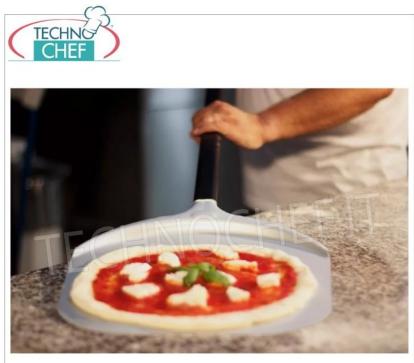

## PROFESSIONAL DESCRIPTION

PERFORATED RECTANGULAR PIZZA PEEL in ALUMINUM, ALICE line, light, smooth and resistant, complete range :

• Head in neutral anodized aluminum 20/10 mm , handle 35/18 mm (thickness 1.4 mm) black anodized .

• The head-handle junction consists of the insertion into the handle of the head extension blocked internally by two cones with expander.

- The thickness of 20/10 mm gives rigidity and guarantees a firm head , capable of supporting the heaviest pizzas.
- The rectangular head presents the ideal housing for the pizza with a very large radius of curvature, cantilevered on the bottom.
- $\circ~$  The milling is frontal . The 35x18 mm handle is solid with an aluminum thickness of 1.4 mm.
- The presence of specially designed holes on the initial part of the head allows you to discharge any flour remaining under the pizza during the dusting phase.