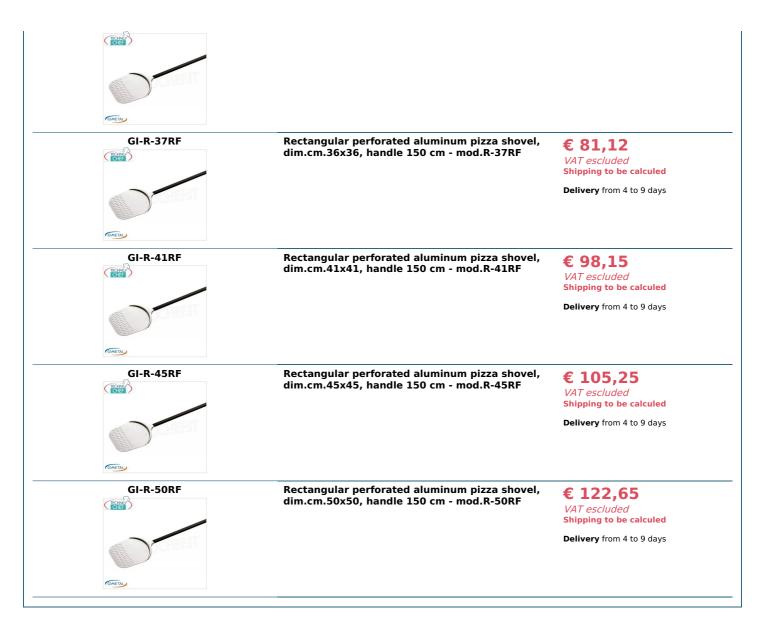

## CE MARK MADE IN ITALY

**AVAILABLE MODELS** 

GI-R-32RF

Rectangular perforated aluminum pizza shovel, dim.cm.33x33, handle 150 cm - mod.R-32RF

€ 76,06 VAT escluded Shipping to be calculed

Delivery from 4 to 9 days