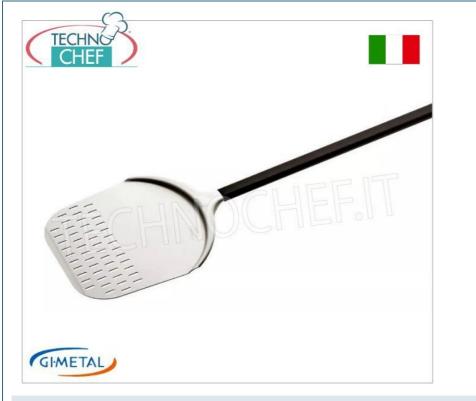

## PROFESSIONAL DESCRIPTION

PERFORATED RECTANGULAR PIZZA PEEL in ALUMINUM, ALICE line, light, smooth and resistant, complete range :

• Head in neutral anodized aluminum 20/10 mm , handle 35/18 mm (thickness 1.4 mm) black anodized .

• The head-handle junction consists of the insertion into the handle of the head extension blocked internally by two cones with expander.

- The thickness of 20/10 mm gives rigidity and guarantees a firm head , capable of supporting the heaviest pizzas.
- The rectangular head presents the ideal housing for the pizza with a very large radius of curvature, cantilevered on the bottom.
- $\circ~$  The milling is frontal . The 35x18 mm handle is solid with an aluminum thickness of 1.4 mm.
- The presence of specially designed holes on the initial part of the head allows you to discharge any flour remaining under the pizza during the dusting phase.