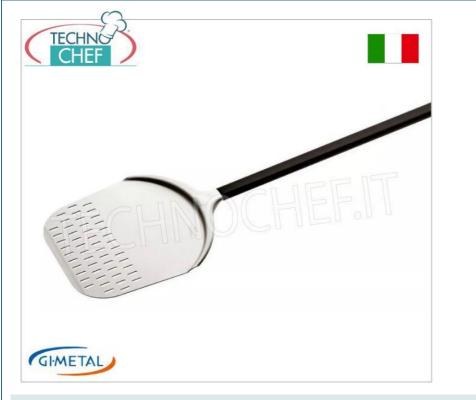

## PROFESSIONAL DESCRIPTION

PERFORATED RECTANGULAR PIZZA PEEL in ALUMINUM, ALICE line, light, smooth and resistant, complete range :

• Head in neutral anodized aluminum 20/10 mm , handle 35/18 mm (thickness 1.4 mm) black anodized .

• The head-handle junction consists of the insertion into the handle of the head extension blocked internally by two cones with expander.

- The thickness of 20/10 mm gives rigidity and guarantees a firm head , capable of supporting the heaviest pizzas.
- The rectangular head presents the ideal housing for the pizza with a very large radius of curvature, cantilevered on the bottom.
- $\circ~$  The milling is frontal . The 35x18 mm handle is solid with an aluminum thickness of 1.4 mm.
- The presence of specially designed holes on the initial part of the head allows you to discharge any flour remaining under the pizza during the dusting phase.